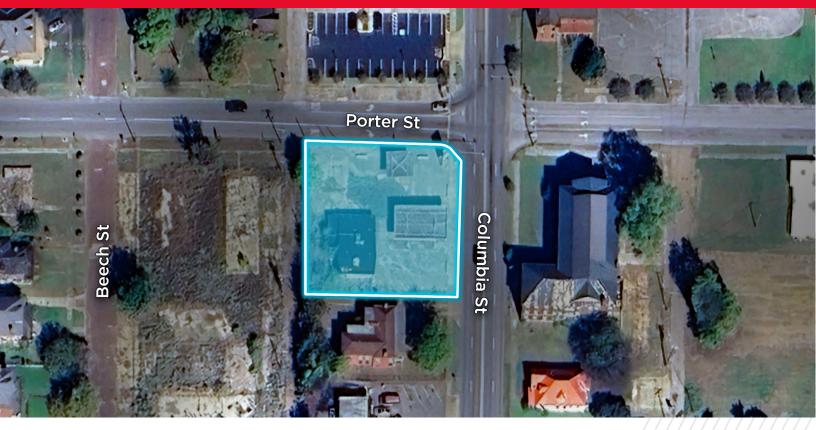

## FOR SALE 527 Columbia St Helena, AR 72342

## **PROPERTY HIGHLIGHTS**

Former C-Store corner parcel available at the corner of Porter St and Columbia St in Helena, AR.

| BUILDING SF    | 1,642     | s |
|----------------|-----------|---|
| LAND SF        | 8,276     | 1 |
| YEAR BUILT     | 2000      | 3 |
| PARKING        | N/A       | N |
| TRAFFIC COUNTS | 4,600 VPD | P |