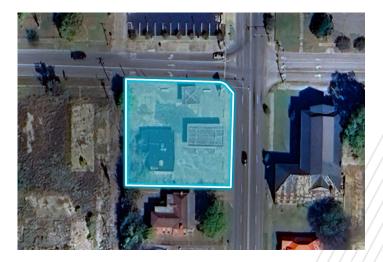

## FOR SALE 527 Columbia St Helena, AR 72342

## **PROPERTY HIGHLIGHTS**

Former C-Store corner parcel available at the corner of Porter St and Columbia St in Helena, AR.

| BUILDING SF    | 1,642     | s |
|----------------|-----------|---|
| LAND SF        | 8,276     | 1 |
| YEAR BUILT     | 2000      | 3 |
| PARKING        | N/A       | N |
| TRAFFIC COUNTS | 4,600 VPD | P |