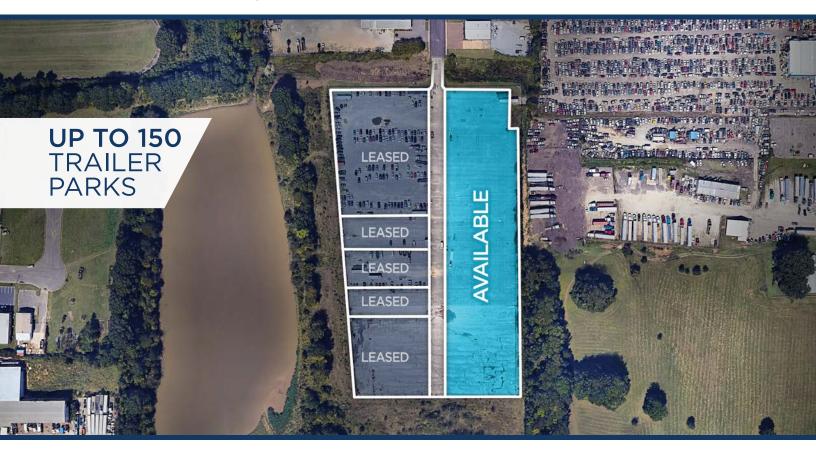

### 9.3 Acre Parking Lot

#### **Property Highlights**

- 9.3 acres total
- 4 acres available
- Fenced
- Gated
- Well Lit
- Up to 150 trailer parks
- Up to 360 car parks

**Luke Jensen, SIOR** Senior Vice President 901 362 4313 luke.jensen@commadv.com Matt Weathersby, SIOR, CCIM Principal 901 362 43173 mweathersby@commadv.com