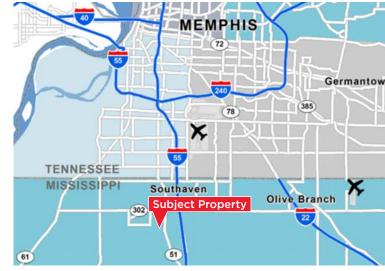

## **±4 ACRES AVAILABLE**

TRUCK PARKING | DROP YARD OUTDOOR STORAGE | FLEET PARKING

6667 Pasadena Dr | Horn Lake, MS 38637