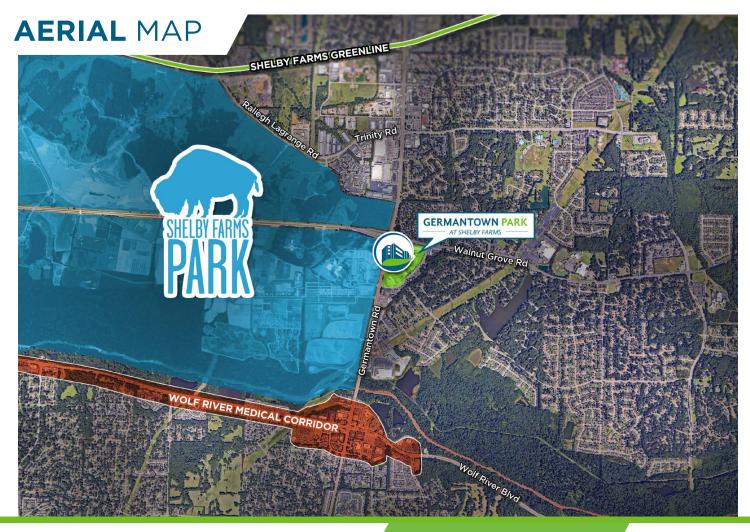

# 29,409 SF Contiguous Available

Germantown Park at Shelby Farms medical office space is located less than (5) miles from Baptist Memorial Hospitals, Methodist LeBonheur, Campbell Clinic and St. Francis Hospital, These and many other medical related businesses run along the Wolf River Medical Corridor.

The park-like setting is within close proximity to the Wolf River Medical Corridor and offers a central location for patients visiting from the Collierville, Germantown and Bartlett suburbs, as well as Midtown and East Memphis.