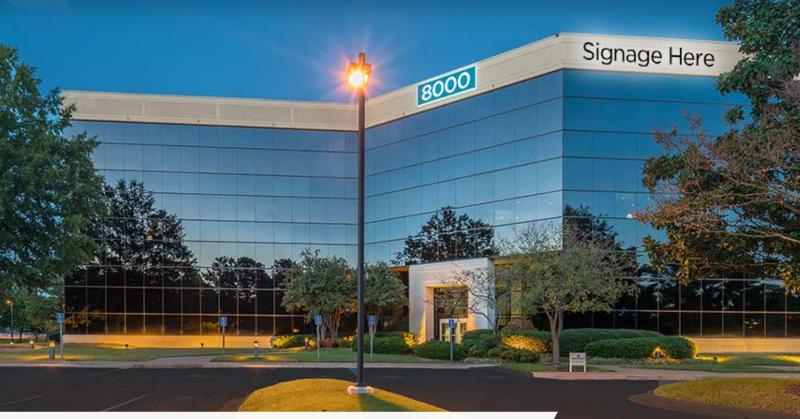

### MEDICAL OFFICE SPACE

CUSHMAN & COMMERCIAL WAKEFIELD & ADVISORS

1,904 - 29,409 SF AVAILABLE

8000 Centerview Parkway Memphis, TN 38018

### **BUILDING HIGHLIGHTS**

116,082 Total building SF

Dedicated office space for medical professionals

24-hour building access

29,409 Contiguous SF

Building signage opportunity

Uniformed and roving security

Monument signage available facing Germantown Parkway

388 available parking spaces

Adjacent to Shelby Farms Park

Traffic signal on Timber Creek for easy ingress/egress at Germantown Parkway

On-site property management