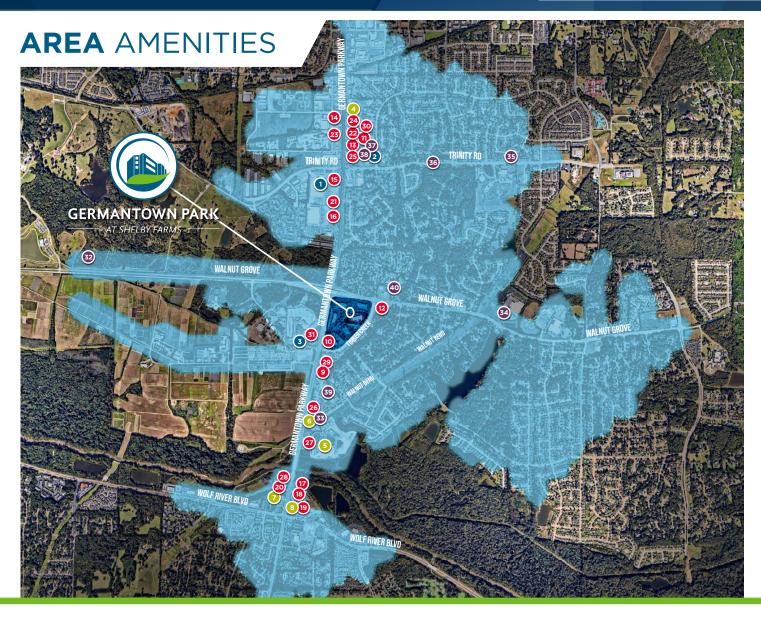

#### **Grocery**

Walmart

2 Kroger

Agricenter's Farmer's Market

#### Community **Serving Retail**

CVS

Lowe's

Circle K

Office Depot

Exxon

#### Food

Krystal

10

One & Only BBQ

El Mezcal Mexican 11

Subway 12

13 McDonald's

14 Wendy's

15 Panda Express

16 Moe's

17 Chick-fil-a

Starbuck's 18

19 Taco Bell 20 Waffle House

21 Rafferty's

Panera Bread 22

23 Chipotle

24 Forever Young Beauty Bar

25 Region's Bank

26 Orion Federal Credit Union

27 Crumpy's Hot Wings

28 Las Tortugas

29 Guthrie's Chicken

30 Villa Castrioti

31 The Butcher Shop Steakhouse

#### Civic/Community **Facilities**

32 Shelby Farms Park

La Petite Academy (daycare)

34 Hope Church

33

40

35 Memphis Fire Station #54

36 Cordova Library

37 Baptist Minor Medical Center

38 The Little Clinic

39 Beijing Modern Acupuncture

> The Church of Jesus Christ of Latter Day Saints

— AT SHELBY FARMS — 8000 Centerview Parkway Memphis, TN 38018