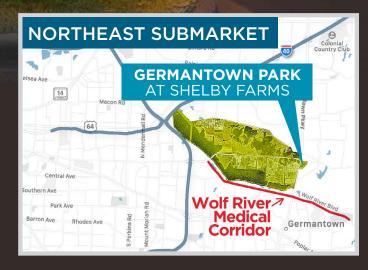

# 29,409 SF Contiguous Available

Germantown Park at Shelby Farms medical office space is located less than (5) miles from Baptist Memorial Hospitals, Methodist LeBonheur, Campbell Clinic and St. Francis Hospital, These and many other medical related businesses run along the Wolf River Medical Corridor.

The park-like setting is within close proximity to the Wolf River Medical Corridor and offers a central location for patients visiting from the Collierville, Germantown and Bartlett suburbs, as well as Midtown and East Memphis.