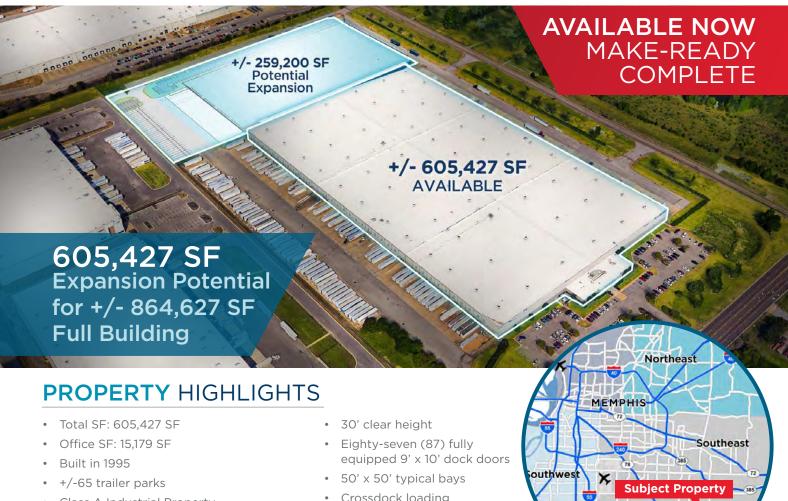

# HACKS CROSS LOGISTICS CENTER

9105 HACKS CROSS RD | OLIVE BRANCH, MS 38654

- Class A Industrial Property
- Located in the Core Olive Branch submarket
- Minutes to the Memphis International Airport, FedEx Ground hub & BNSF Railway
- Easy access to SH-385, I-240, and US-78
- Crossdock loading
- ESFR fire sprinkler system
- TPO roof with R-19 insulation
- 5,000 amps power
- 7" thick, 4,000 PSI reinforced concrete

## **HACKS CROSS LOGISTICS CENTER**

9105 HACKS CROSS RD | OLIVE BRANCH, MS 38654