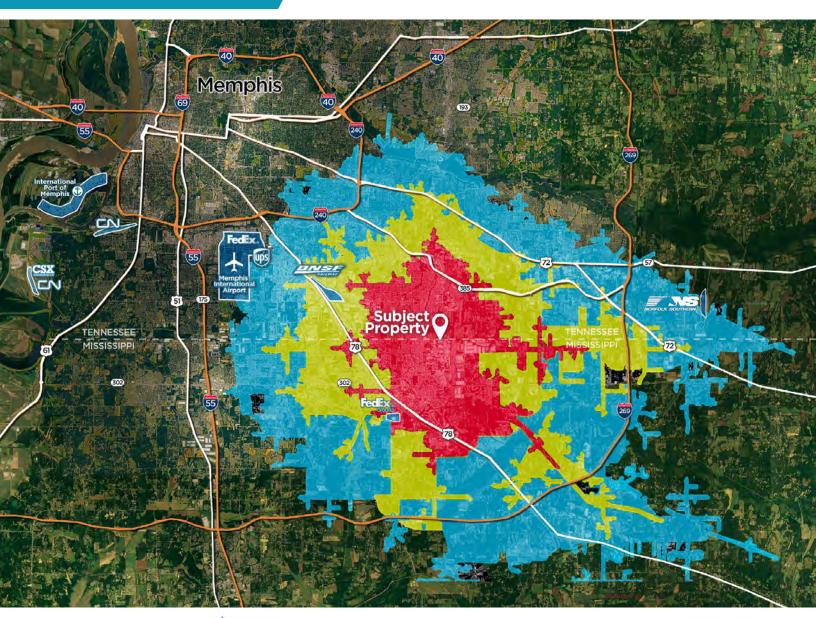

## **HACKS CROSS LOGISTICS CENTER**

9105 HACKS CROSS RD | OLIVE BRANCH, MS 38654

### **DRIVE TIME MAP**