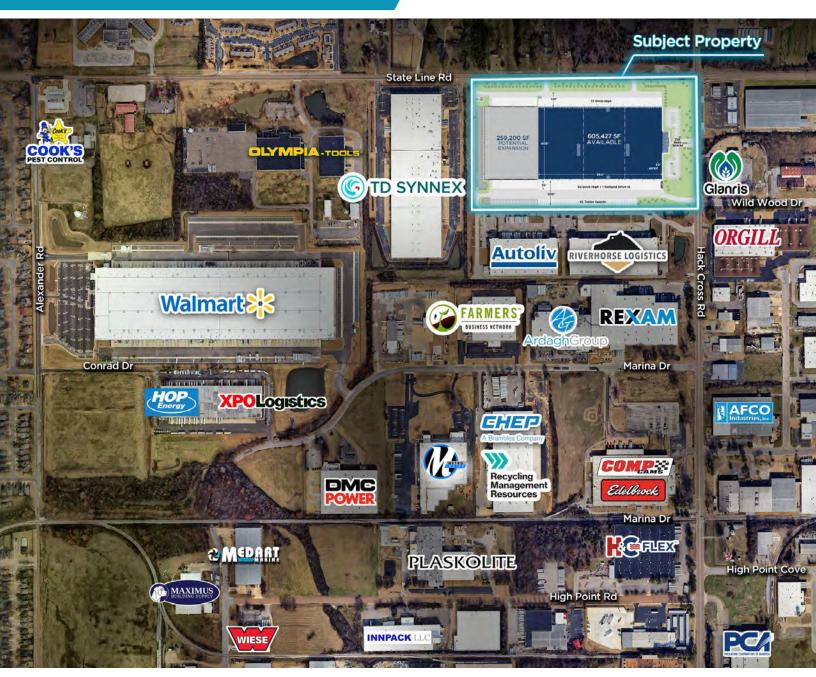

## **HACKS CROSS LOGISTICS CENTER**

9105 HACKS CROSS RD | OLIVE BRANCH, MS 38654

### **CORPORATE NEIGHBORS**