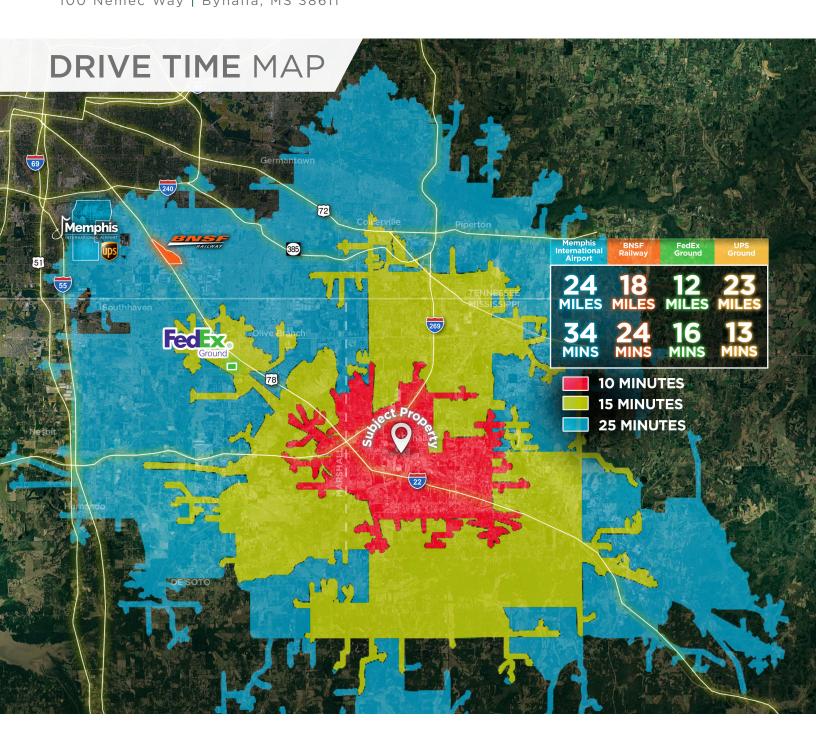

## **SITE PLAN**

Conveniently located in the ever-growing Marshall County Industrial submarket just off of MS-178, this property offers immediate access to Hwy 78 / Interstate 22. The area is highly attractive to the Memphis and North Mississippi workforce, providing a plentiful labor pool. BSNF, FedEx and UPS hub facilities are also located within close proximity.