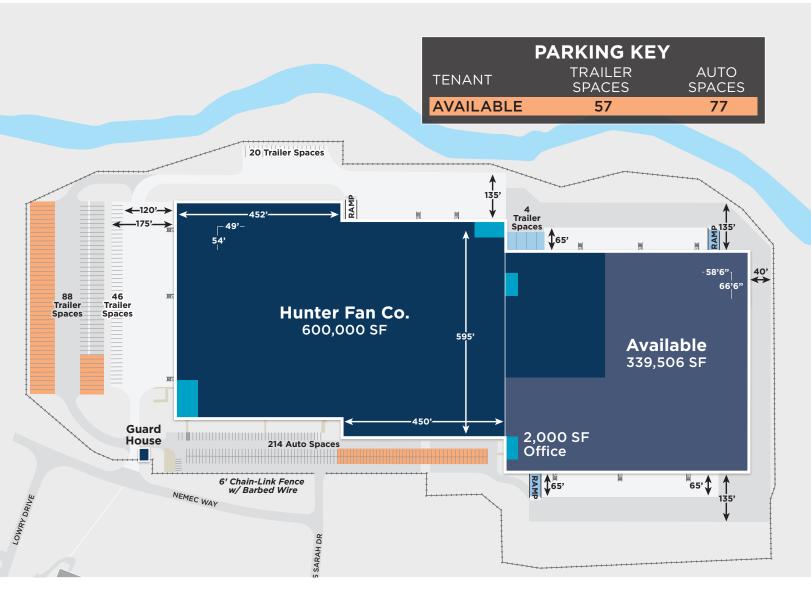

## **SITE PLAN**

Conveniently located in the ever-growing Marshall County Industrial submarket just off of MS-178, this property offers immediate access to Hwy 78 / Interstate 22. The area is highly attractive to the Memphis and North Mississippi workforce, providing a plentiful labor pool. BSNF, FedEx and UPS hub facilities are also located within close proximity.