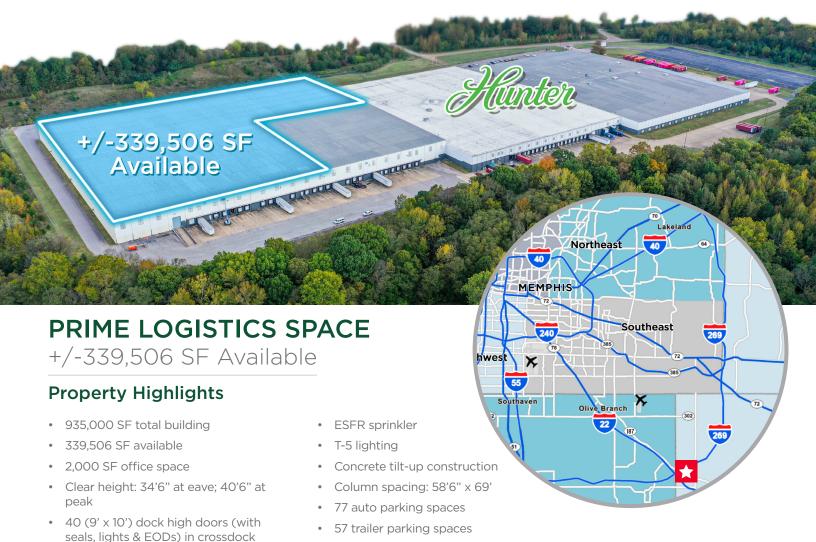

## **SITE PLAN**

Conveniently located in the ever-growing Marshall County Industrial submarket just off of MS-178, this property offers immediate access to Hwy 78 / Interstate 22. The area is highly attractive to the Memphis and North Mississippi workforce, providing a plentiful labor pool. BSNF, FedEx and UPS hub facilities are also located within close proximity.