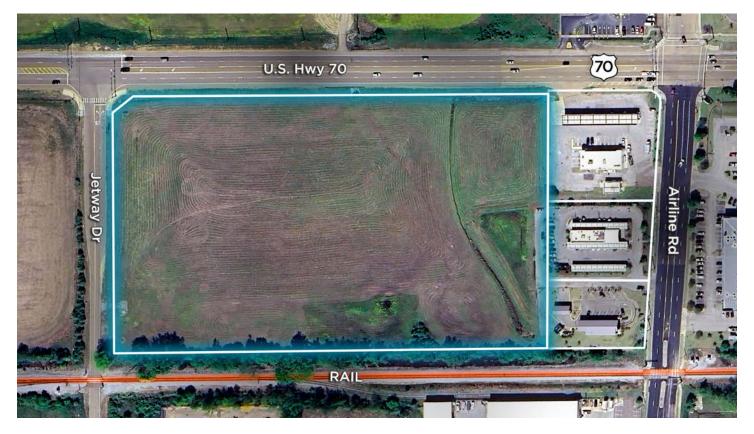

### PRIME LAND IN ARLINGTON

+/- 12.59 ACRES AVAILABLE

#### **PROPERTY HIGHLIGHTS:**

- Land Size: +/-12.59 Acres
- Size (SF): 548,420 SF
- Zoning: S-C
- Excellent development opportunity in the rapidly growing town of Arlington, TN
- 17 Miles from Blue Oval Megasite
  - Traffic Counts Hwy 79 13,269