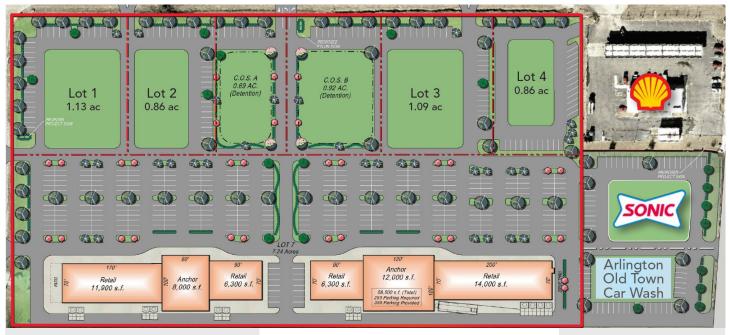

## PROPOSED SITE PLAN

SIZE (SF): 548,420 SF LAND ACRES: 12.59 ACRES ZONING: S-C