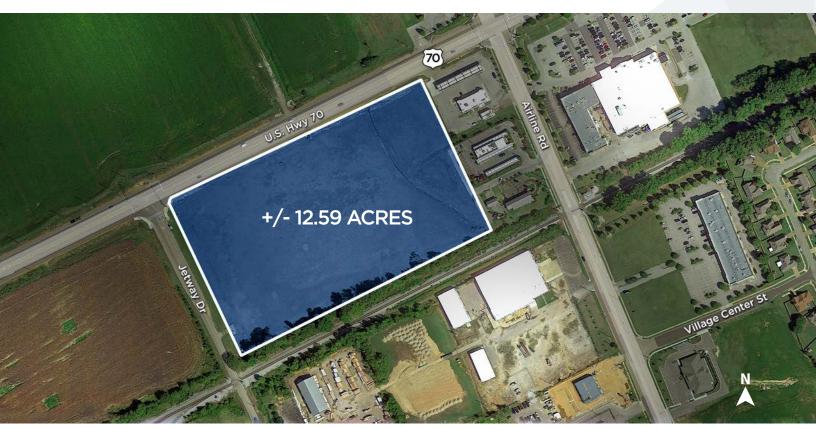

### PRIME LAND IN ARLINGTON

+/- 12.59 ACRES AVAILABLE

#### **PROPERTY HIGHLIGHTS:**

- Land Size: +/-12.59 Acres
- Size (SF): 548,420 SF
- Zoning: S-C
- Excellent development opportunity in the rapidly growing town of Arlington, TN
- 17 Miles from Blue Oval Megasite
  - Traffic Counts Hwy 79 13,269