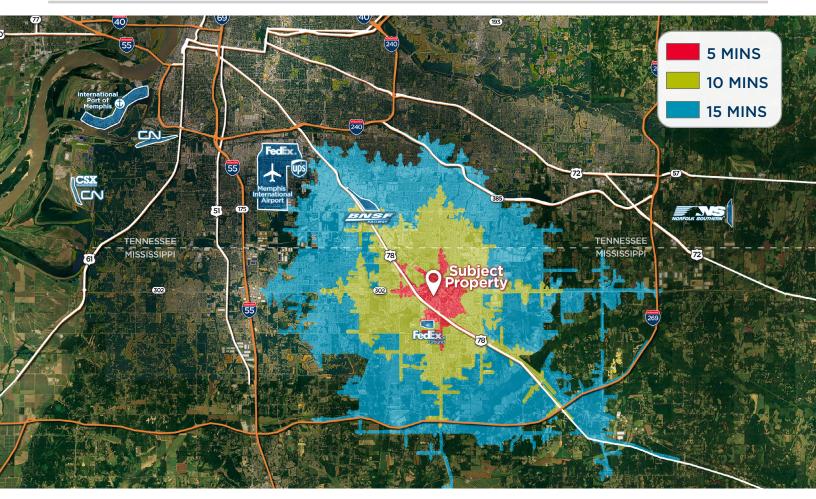

#### **DRIVE TIME MAP**

### Greater than 90% of the world's GDP is within 72 hours of Memphis

75% of the U.S. population is within a 2 day drive (22 hours)

| Memphis INTERNATIONAL AIRPORT FECEX. | BINSF      | 240            | NTERSTATE 55 | 40             | FedEx ® Ground | NORFOLK SOUTHERN | Ford's \$5.6 Billion<br>Blue Oval City |
|--------------------------------------|------------|----------------|--------------|----------------|----------------|------------------|----------------------------------------|
| <b>23</b> MINS                       | 20<br>MINS | <b>21</b> MINS | 19<br>MINS   | <b>23</b> MINS | <b>5</b>       | <b>29</b> MINS   | <b>53</b> MINS                         |
| 12<br>MILES                          | 8<br>MILES | 11<br>MILES    | 10<br>MILES  | 16<br>MILES    | 2<br>MILES     | 19<br>MILES      | 48<br>MILES                            |