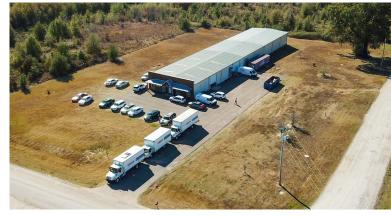

#### **PROPERTY** HIGHLIGHTS

- 261 Quality Drive, Marshall County, MS
- 11,300± SF Building with 1,250 SF office
- 2.4 Acres
- Built in 2008
- 2 Powered Drive-In Doors (12'x12')
- 12'10" 14'10" clear height
- Bathrooms in the office and bathroom in the warehouse
- Located outside of Collierville and right off of Hwy 72 and i269, this is a great location for Car Storage, Contractors HQ, small storage and distribution, etc.
- Space can be demised down to 1,250 SF bays. 25' x 50'

# **261 QUALITY DR** BYHALIA, MS 38611

## INDUSTRIAL BUILDING FOR LEASE 261 QUALITY DR BYHALIA, MS 38611