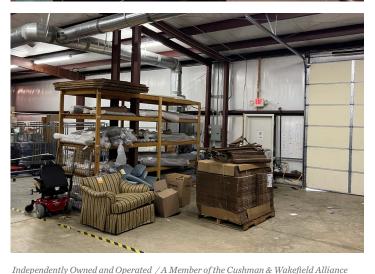

#### **PROPERTY** HIGHLIGHTS

- 261 Quality Drive, Marshall County, MS
- 11,300± SF Building with 1,250 SF office
- 2.4 Acres
- Built in 2008
- 2 Powered Drive-In Doors (12'x12')
- 12'10" 14'10" clear height
- Bathrooms in the office and bathroom in the warehouse
- Located outside of Collierville and right off of Hwy 72 and i269, this is a great location for Car Storage, Contractors HQ, small storage and distribution, etc.
- Space can be demised down to 1,250 SF bays. 25' x 50'