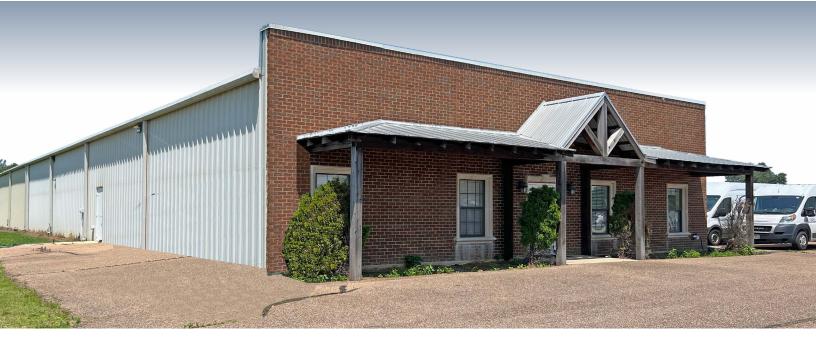

#### **PROPERTY** HIGHLIGHTS

- 261 Quality Drive, Marshall County, MS
- 11,300± SF Building with 1,250 SF office
- 2.4 Acres
- Built in 2008
- 2 Powered Drive-In Doors (12'x12')
- 12'10" 14'10" clear height
- Bathrooms in the office and bathroom in the warehouse
- Located outside of Collierville and right off of Hwy 72 and i269, this is a great location for Car Storage, Contractors HQ, small storage and distribution, etc.
- Space can be demised down to 1,250 SF bays. 25' x 50'

# **261 QUALITY DR** BYHALIA, MS 38611

## INDUSTRIAL BUILDING FOR LEASE 261 QUALITY DR BYHALIA, MS 38611