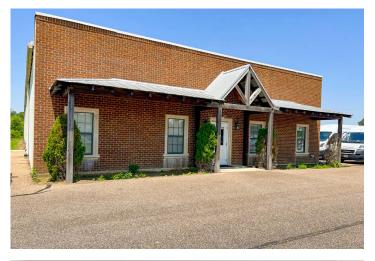

#### **PROPERTY** HIGHLIGHTS

- 261 Quality Drive, Marshall County, MS
- 11,300± SF Building with 1,250 SF office
- 2.4 Acres
- Built in 2008
- 2 Powered Drive-In Doors (12'x12')
- 12'10" 14'10" clear height
- Bathrooms in the office and bathroom in the warehouse
- Located outside of Collierville and right off of Hwy 72 and i269, this is a great location for Car Storage, Contractors HQ, small storage and distribution, etc.
- Space can be demised down to 1,250 SF bays. 25' x 50'

# **261 QUALITY DR** BYHALIA, MS 38611

## INDUSTRIAL BUILDING FOR LEASE 261 QUALITY DR BYHALIA, MS 38611