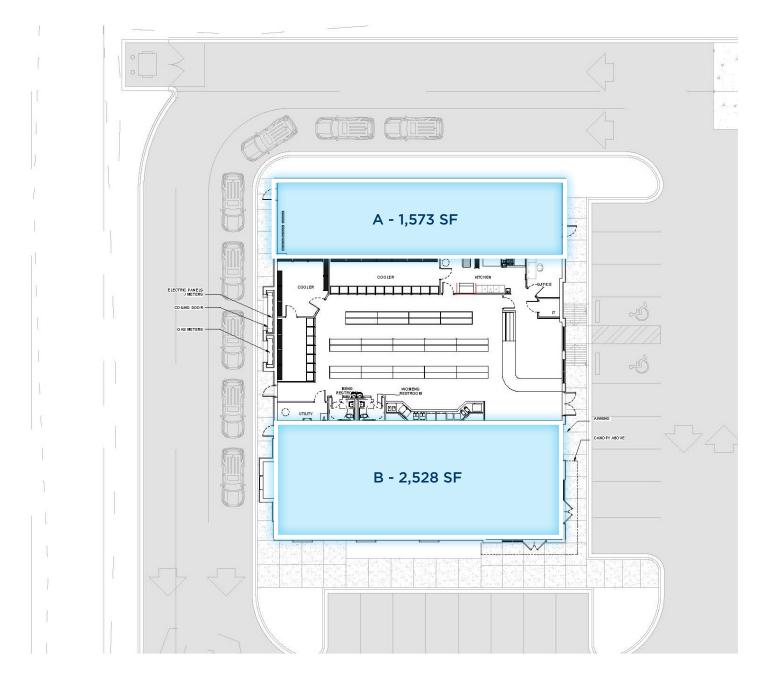

### **SITE** PLAN

Carson Claybrook Vice President- Retail Brokerage Services 901 252 6483 cclaybrook@commadv.com 5101 Wheelis Drive, Suite 300 Memphis, TN 38117 Main: 901 366 6070 www.commadv.com

Independently Owned and Operated / A Member of the Cushman & Wakefield Alliance Cushman & Wakefield Copyright 06/03/24. No warranty or representation, express or implied, is made to the accuracy or completeness of the information contained herein, and same is submitted subject to errors, omissions, change of price, rental or other conditions, withdrawal without notice, and to any special listing conditions imposed by the property owner(s). As applicable, we make no representation as to the condition of the property (or properties) in question.

#### **PROPERTY** HIGHLIGHTS

- Excellent retail opportunity at the corner of Hwy 70 and Seed Tick Rd in Lakeland, TN
- Directly next to the Lakeland Town Square
  Mixed Use Development (259 residential units)
- 1,573 SF & 2,528 SF available for lease
- 2,528 SF space is already equipped with a drive through and grease trap