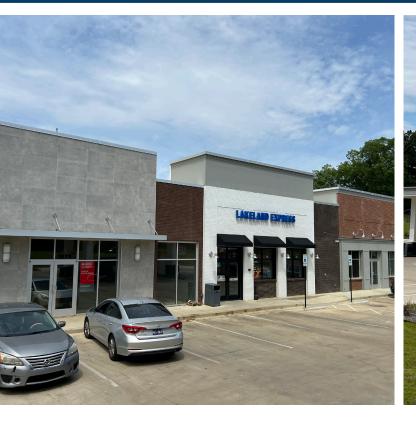

#### **PROPERTY** HIGHLIGHTS

- Excellent retail opportunity at the corner of Hwy 70 and Seed Tick Rd in Lakeland, TN
- Directly next to the Lakeland Town Square
  Mixed Use Development (259 residential units)
- 1,573 SF & 2,528 SF available for lease
- 2,528 SF space is already equipped with a drive through and grease trap