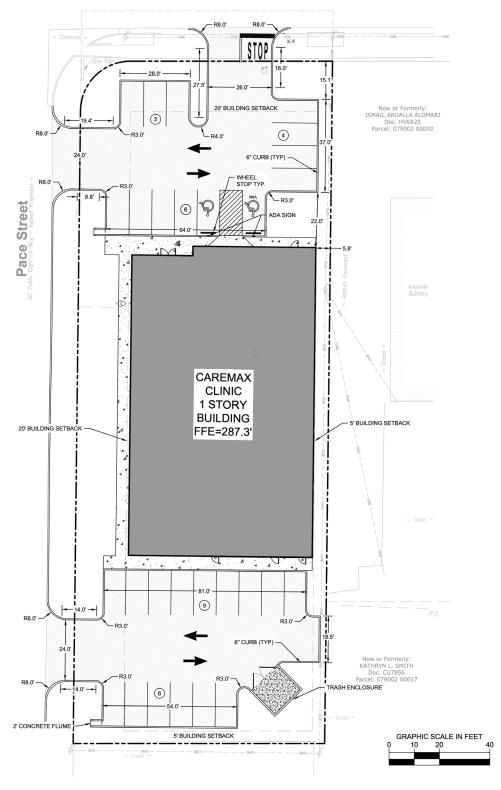

#### OPPORTUNITY HIGHLIGHTS

- Ownership will consider office or retail use
- 8,988 SF Available
- Brand New Medical Office Construction
- 12 Exam Rooms
- Two X-Ray Rooms with lead-lined walls
- Lab
- Pharmacy
- Designed for Dental, Optical, Physical Therapy, and Family Practice
- 28 Parking Spaces plus Street Parking

#### **East Raines Road**

Public Right-of-Way - Asphalt Pavement -