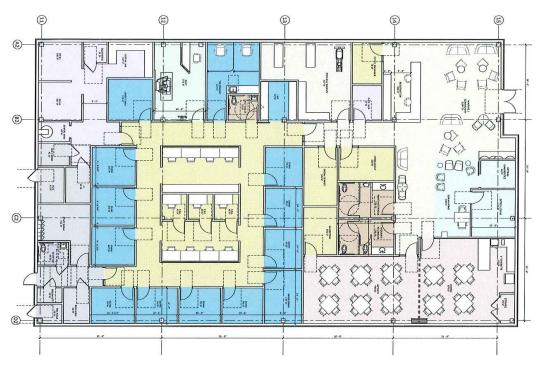

#### Floor Plan

#### OPPORTUNITY HIGHLIGHTS

- Ownership will consider office or retail use
- 8,988 SF Available
- Brand New Medical Office Construction
- 12 Exam Rooms
- Two X-Ray Rooms with lead-lined walls
- Lab
- Pharmacy
- Designed for Dental, Optical, Physical Therapy, and Family Practice
- 28 Parking Spaces plus Street Parking