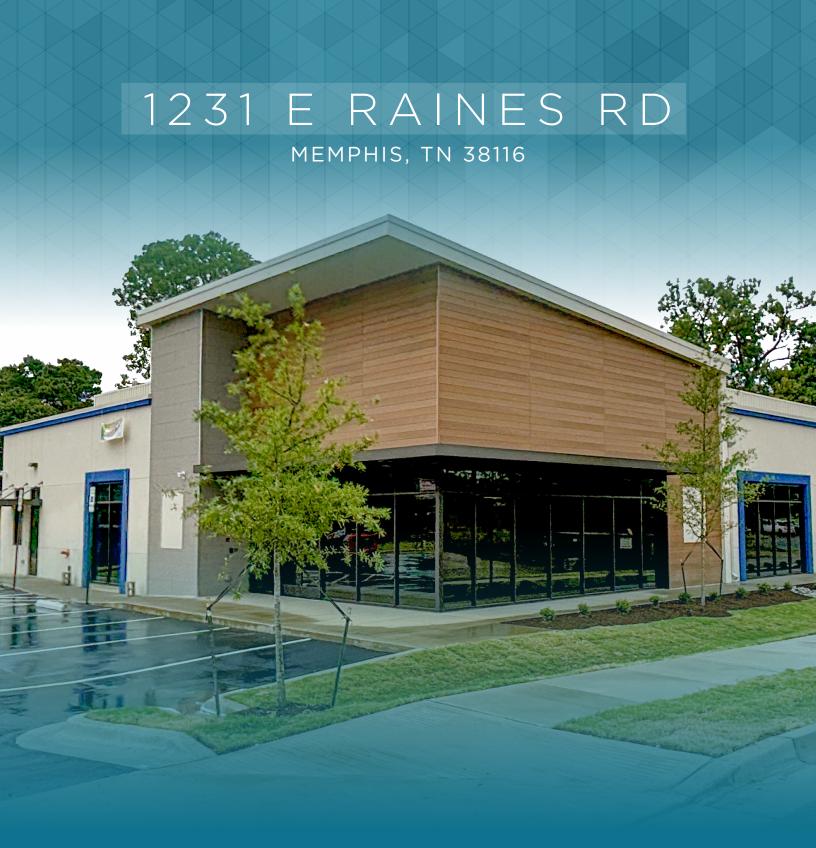

# — 8,988 SF AVAILABLE — MEDICAL OFFICE FOR LEASE OR SALE

1231 E RAINES RD

MEMPHIS, TN 38116

Matt Weathersby, SIOR, CCIM

Vice Chairman +1 901 362 4317 mweathersby@commadv.com Luke Jensen, SIOR

Executive Vice President | Principal +1 901 362 4313 luke.jensen@commadv.com Larry Jensen, SIOR

#### FREESTANDING, FULLY BUILT-OUT MEDICAL OFFICE BUILDING!

#### OPPORTUNITY HIGHLIGHTS

- Ownership will consider office or retail use
- 8,988 SF Available
- Brand New Medical Office Construction
- 12 Exam Rooms
- Two X-Ray Rooms with lead-lined walls
- Lab
- Pharmacy
- Designed for Dental, Optical, Physical Therapy, and Family Practice
- 28 Parking Spaces plus Street Parking