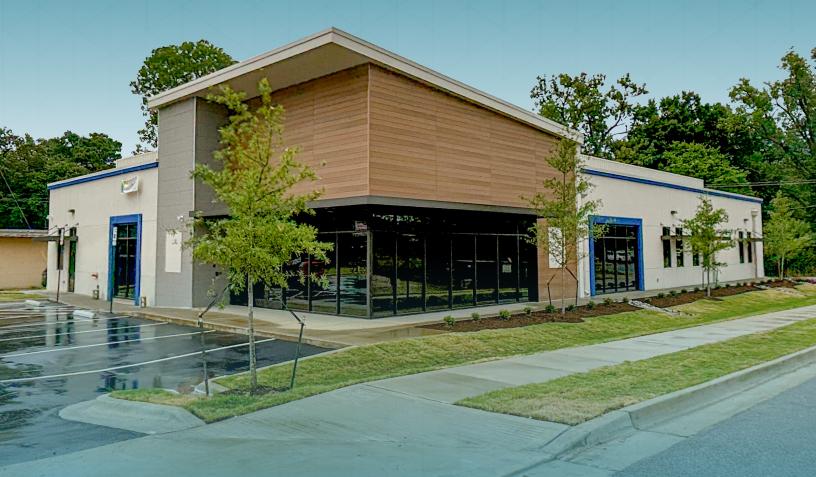

#### FREESTANDING, FULLY BUILT-OUT MEDICAL OFFICE BUILDING!

#### OPPORTUNITY HIGHLIGHTS

- Ownership will consider office or retail use
- 8,988 SF Available
- Brand New Medical Office Construction
- 12 Exam Rooms
- Two X-Ray Rooms with lead-lined walls
- Lab
- Pharmacy
- Designed for Dental, Optical, Physical Therapy, and Family Practice
- 28 Parking Spaces plus Street Parking