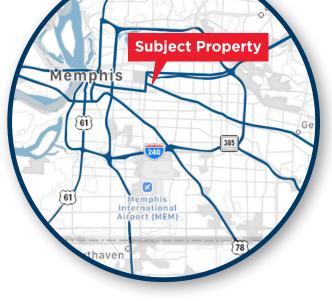

## 2486 Poplar Ave Memphis, TN 38112

### **PROPERTY** HIGHLIGHTS

- 0.886 Acres available for Ground Lease on Poplar Ave
- Zoned CMU-3
- Two existing curb cuts

TRAFFIC COUNTS: Poplar Ave - 14,917 VPD

Carson Claybrook Senior Vice President- Retail Brokerage Services 901 252 6483 cclaybrook@commadv.com 5101 Wheelis Drive, Suite 300 Memphis, TN 38117 Main: 901 366 6070 www.commadv.com