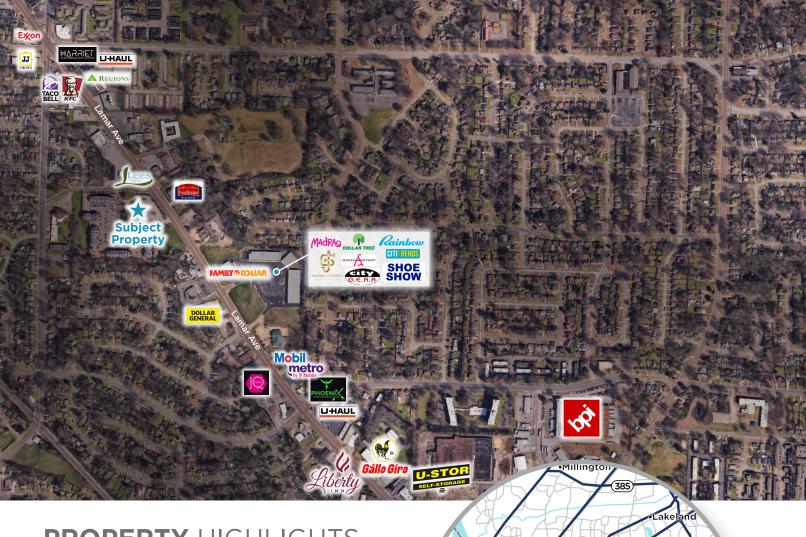

## **PROPERTY HIGHLIGHTS**

- 16,706 SF former grocery store for sale
- Built in 2007
- 2.5 Acres
- Zoned CMU-1

Germantown

Olive Branch

(78)

**Subject Property** 

Independently Owned and Operated / A Member of the Cushman & Wakefield Alliance

 $Cushman \& Wakefield Copyright 04/24/25. \ No warranty or representation, express or implied, is made to the accuracy or completeness of the information contained herein, and same is submitted subject to errors, omissions, change of price, rental or other conditions, withdrawal without notice, and to any special listing conditions imposed by the property owner(s). As applicable, we make no representation as to the condition of the property (or properties) in question.$ 