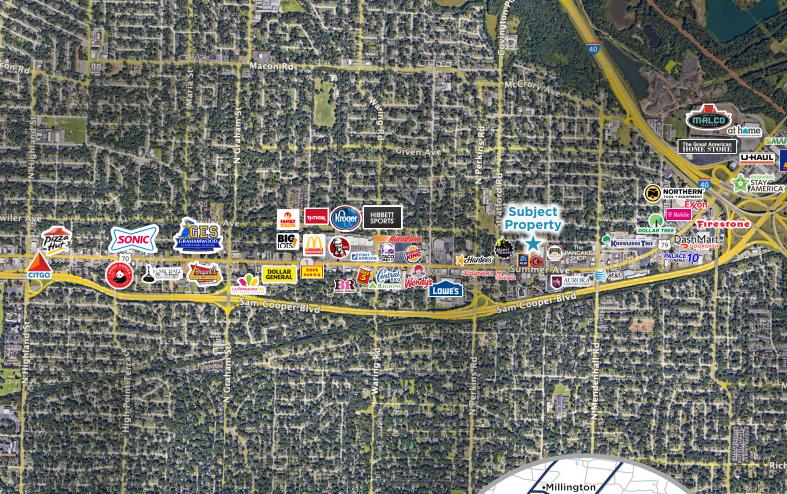

## **PROPERTY HIGHLIGHTS**

- 1.506 Acres for sale on Summer Avenue
- Zoned CMU-3
- Great self storage development opportunity

#### **Traffic Counts**

Summer Ave

20,605 VPD

**Carson Claybrook** Vice President - Retail Brokerage Services 901 252 6483 cclaybrook@commadv.com

Suite 300 Memphis, TN 38117 Main: 901 366 6070 www.commadv.com