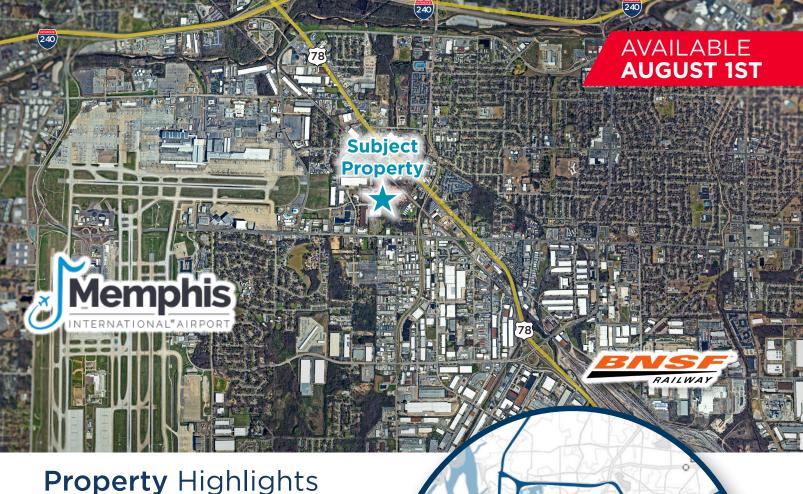

## 20,000 SF AVAILABLE

3370 MIAC Cv Memphis, TN 38118

- 20,000 SF available
- 24' clear height
- · Rear load building
- · 4 dock doors
- 50' x 50' column spacing
- Class IV sprinkler
- Gated employee parking
- Up to 12 additional trailer parks
- 3 phase power
- Halide lighting
- Gas heaters
- Owner occupied building
- Rent: \$5.25/SF modified gross

## **20,000 SF AVAILABLE 3370 MIAC Cv Memphis, TN 38118**