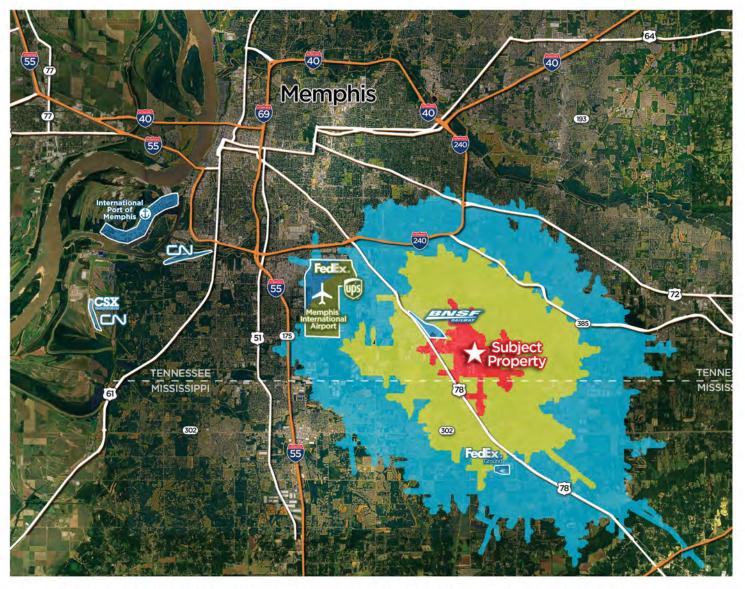

## DRIVE TIME MAP

**Greater than 90% of the world's GDP is within 72 hours of Memphis** 75% of the U.S. population is within a 2 day drive (22 hours)