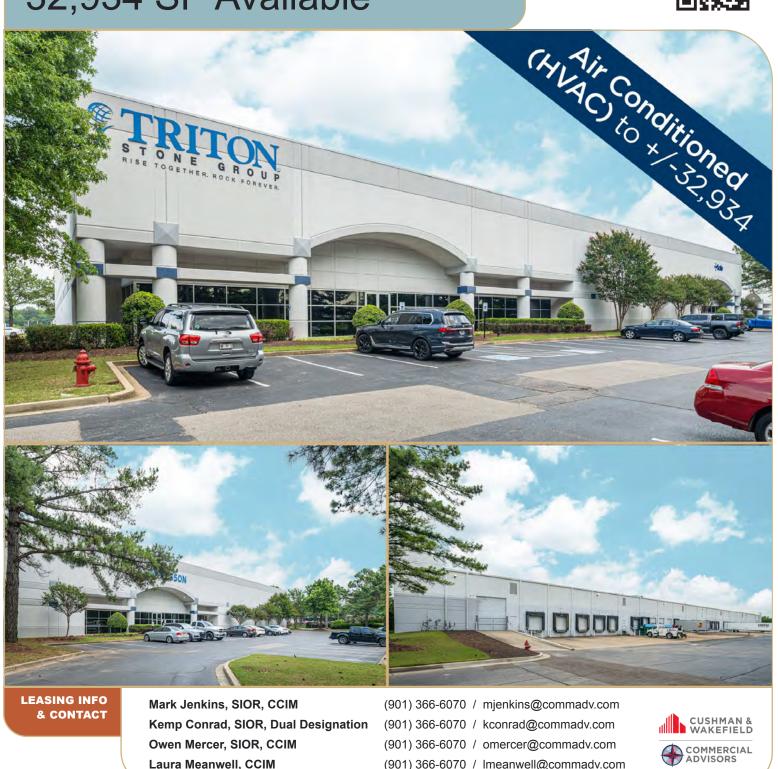

### **Chickasaw Distribution Center**

5950 Freeport Ave - Memphis TN

# 32,934 SF Available

= LINK

(901) 366-6070 / Imeanwell@commadv.com

This is not an offer or acceptance of an offer to lease space. A lease will only be offered or made in a written agreement signed by landlord. No representation or warranty of any kind is made by landlord unless set forth in a written definitive lease executed by the landlord.

#### **PROPERTY HIGHLIGHTS**

32,934 sf Available for lease

Approximately 28,234 sf HVAC warehouse space

24' clear

7 dock high doors (4 equipped)

3 van high doors

LED lights