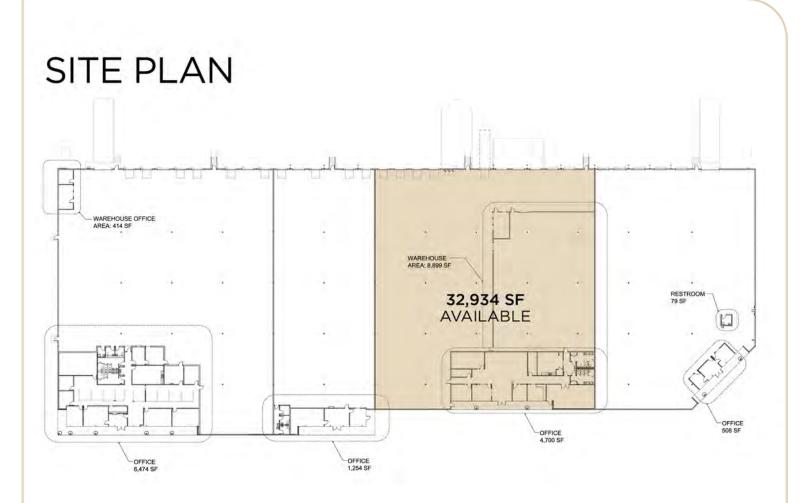

#### **PROPERTY HIGHLIGHTS**

32,934 sf Available for lease

Approximately 28,234 sf HVAC warehouse space

24' clear

7 dock high doors (4 equipped)

3 van high doors

LED lights

#### **BUILDING FEATURES**

| Total Building     | 108,250 sf |
|--------------------|------------|
| Available Building | 32,934 sf  |
| Available Office   | 4,700 sf   |
| Year Built         | 2000       |
| Sprinkler          | ESFR       |