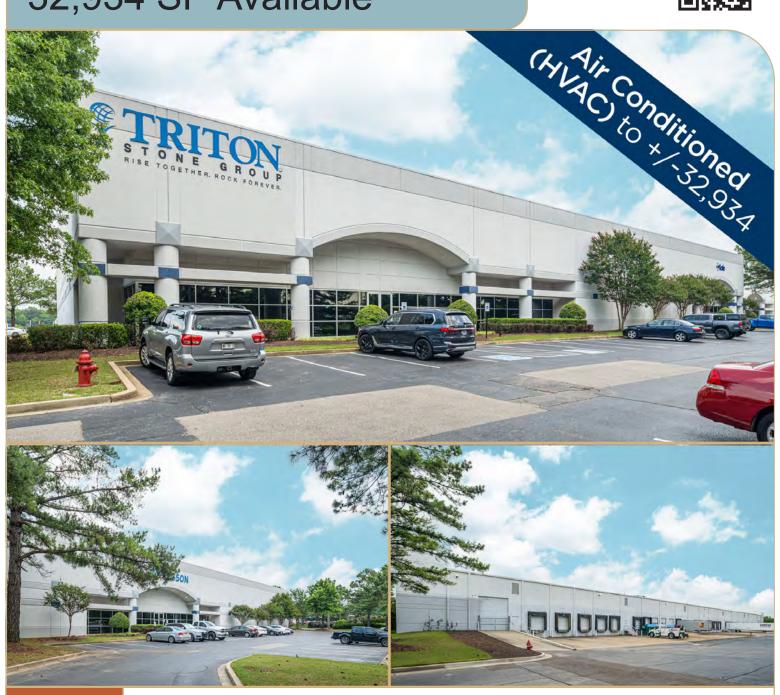

### **Chickasaw Distribution Center**

5950 Freeport Ave - Memphis TN

# 32,934 SF Available

LEASING INFO & CONTACT

Mark Jenkins, SIOR, CCIM Kemp Conrad, SIOR, Dual Designation

Owen Mercer, SIOR, CCIM Laura Meanwell, CCIM (901) 366-6070 / mjenkins@commadv.com

(901) 366-6070 / kconrad@commadv.com

#### **PROPERTY HIGHLIGHTS**

32,934 SF Available for lease

Approximately 28,234 SF HVAC warehouse space

24' clear

7 dock high doors (4 equipped)

3 van high doors

LED lights