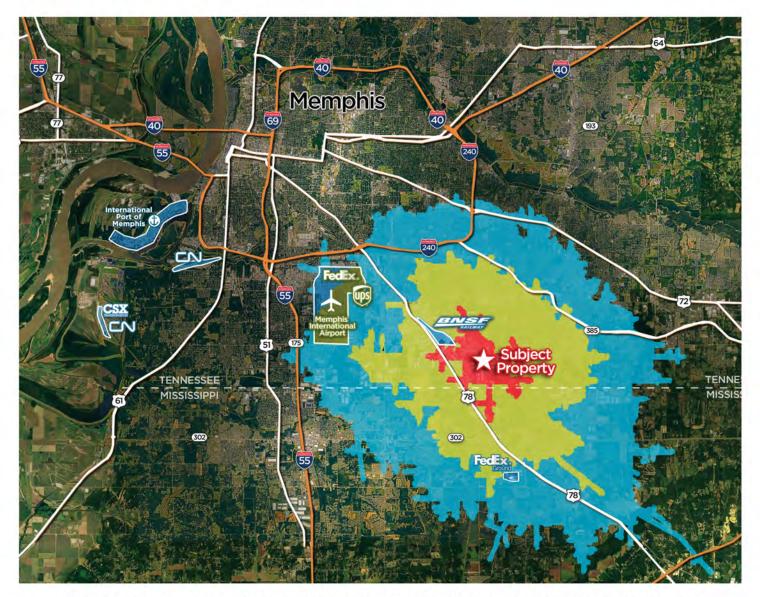

## DRIVE TIME MAP

Greater than 90% of the world's GDP is within 72 hours of Memphis 75% of the U.S. population is within a 2 day drive (22 hours)

| Memphis<br>International Assets<br>FedEx. | BNSF      | 40          | NIERSTATE 55 | NORFOLK SOUTHERN | FedEx Ground | Ford's \$5.6 Billion<br>Blue Oval City |
|-------------------------------------------|-----------|-------------|--------------|------------------|--------------|----------------------------------------|
| <b>16</b> MINS                            | 7<br>MINS | 18<br>MINS  | 16<br>MINS   | 21<br>MINS       | 10<br>MINS   | <b>48</b> MINS                         |
| 7<br>MILES                                | 3<br>MILE | 11<br>MILES | 8<br>MILES   | 33<br>MILES      | 9<br>MILES   | 43<br>MILES                            |