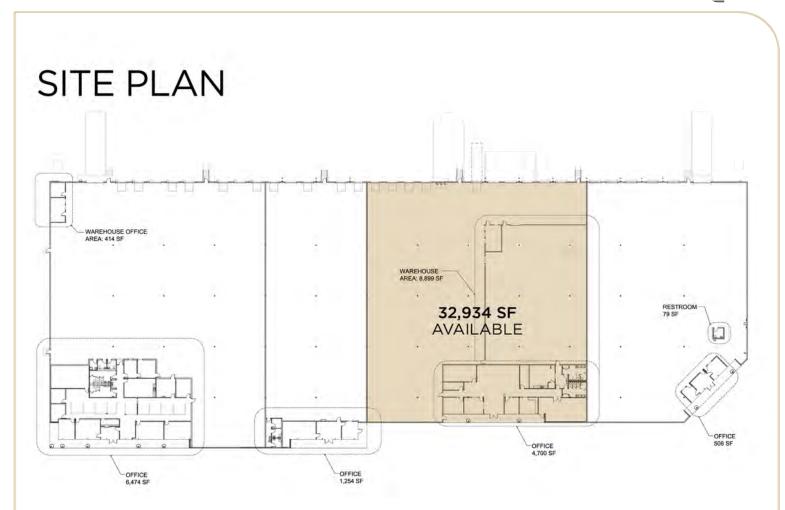

#### **PROPERTY HIGHLIGHTS**

32,934 SF Available for lease

Approximately 28,234 SF HVAC warehouse space

24' clear

7 dock high doors (4 equipped)

3 van high doors

LED lights

#### **BUILDING FEATURES**

| 108,250 SF |
|------------|
| 32,934 SF  |
| 4,700 SF   |
| 2000       |
| ESFR       |
|            |

5950 Freeport Ave | Memphis, TN 38141