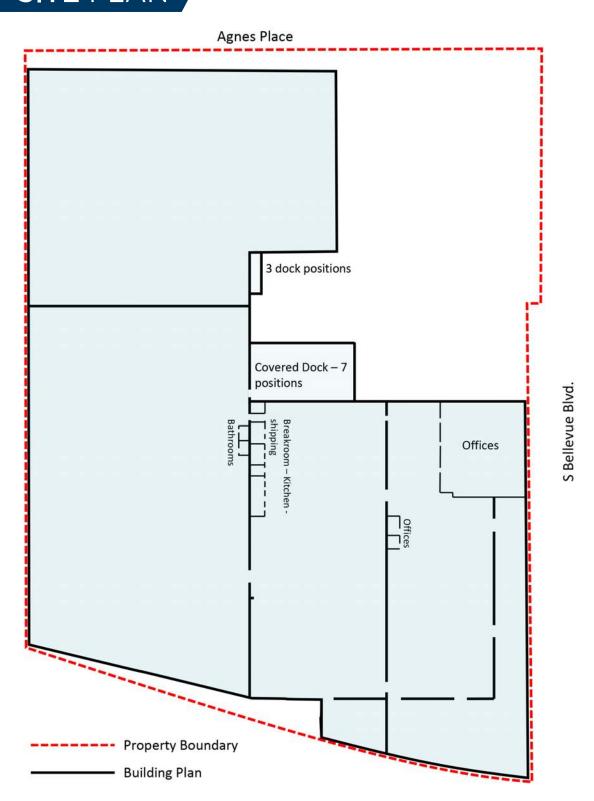

### **SITE** PLAN

Memphis, TN 38104

#### **PROPERTY HIGHLIGHTS**

- Former manufacturing facility
- Approx. 43,000 sf of warehouse is climate controlled
- Main office: 4,615 sf
- Additional office: 3.040 sf
- · Clear Height: 12'-20'
- · Heavy electrical capacity
- Six (6) dock high doors
- 90 auto parking spaces
- · Perimeter fencing with automatic entry gate
- TPO / built-up roof
- Sprinklered