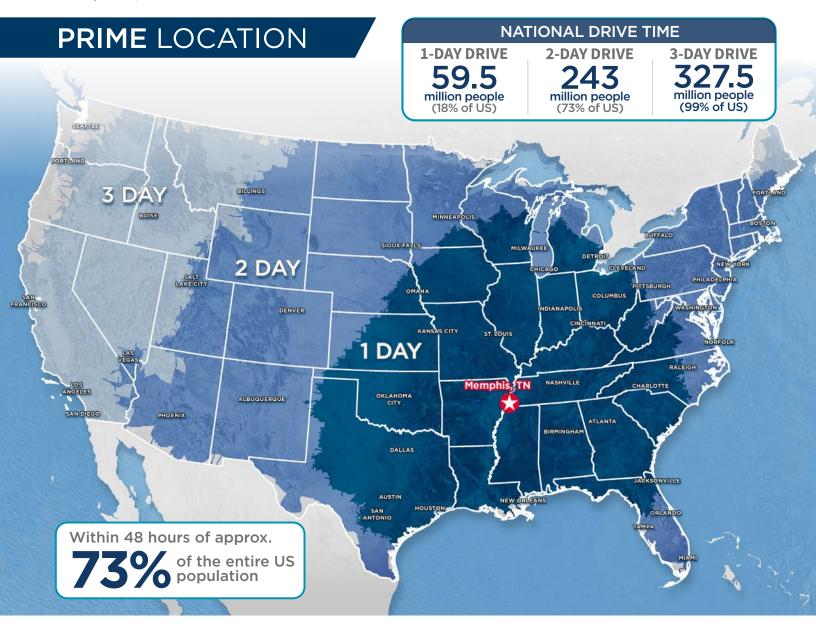

#### Greater than 90% of the world's GDP is within 72 hours of Memphis

75% of the U.S. population is within a 2 day drive (22 hours)

| Memphis INTERNATIONAL AIRPORT FEELEX. | BNSF           | 55             | 40             | MillingtonMemphis | NORFOLK SOUTHERN | Ford's \$5.6 Billion<br>Blue Oval City |
|---------------------------------------|----------------|----------------|----------------|-------------------|------------------|----------------------------------------|
| <b>12</b> MINS                        | <b>21</b> MINS | <b>12</b> MINS | <b>18</b> MINS | <b>32</b> MINS    | <b>39</b> MINS   | <b>44</b> MINS                         |
| 10<br>MILES                           | 14<br>MILES    | 9<br>MILES     | 18<br>MILES    | 21<br>MILES       | 35<br>MILES      | 46<br>MILES                            |

#### MEMPHIS, TN AMERICA'S DISTRIBUTION CENTER

Busiest Trucking Corridor

Class 1 Railroads

Largest Inland Port in the US

Mark Jenkins, SIOR, CCIM Principal 901 362 9870 mjenkins@commadv.com Laura Meanwell, CCIM
Associate Vice President
901 246 1230
Imeanwell@commadv.com