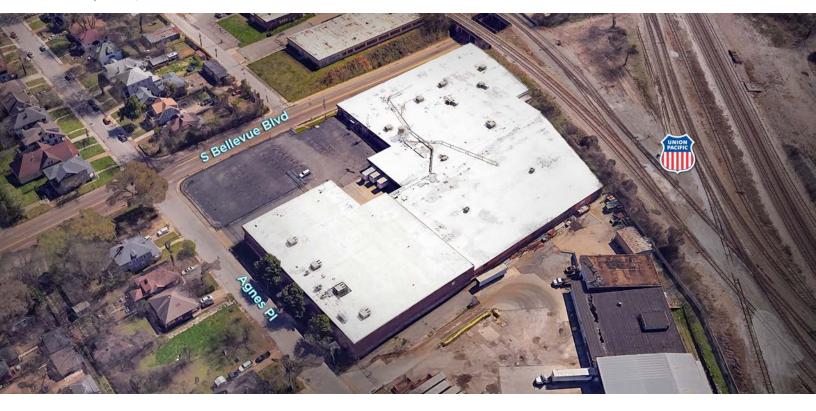

### 835 S BELLEVUE BLVD CUSHMAN & WAKEFIELD



Memphis, TN 38104



#### LOGISTICS BUILDING FOR SALE

+/- 136,800 SF

#### **PROPERTY HIGHLIGHTS**

- Former manufacturing facility
- Approx. 43,000 sf of warehouse is climate controlled
- Main office: 4,615 sf
- Additional office: 3.040 sf
- · Clear Height: 12'-20'
- · Heavy electrical capacity
- Six (6) dock high doors
- 90 auto parking spaces
- · Perimeter fencing with automatic entry gate
- TPO / built-up roof
- Sprinklered



#### **Traffic Counts**

| 1-40             | 118,261 VPD |  |  |
|------------------|-------------|--|--|
| Union Ave        | 36,390 VPD  |  |  |
| E E H Crump Blvd | 19,498 VPD  |  |  |

Mark Jenkins, SIOR, CCIM Principal 901 362 9870 mjenkins@commadv.com Laura Meanwell, CCIM
Associate Vice President
901 246 1230
Imeanwell@commadv.com

5101 Wheelis Drive, Suite 300 Memphis, TN