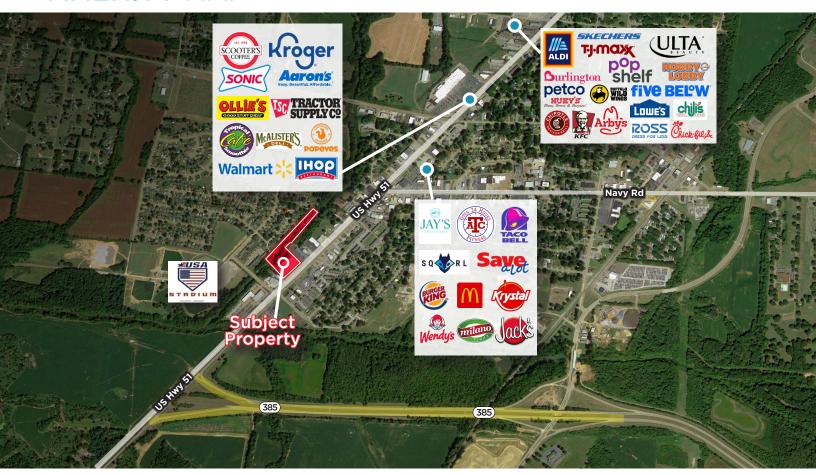

HLIGHTS**

- 441 +/- feet of Hwy 51 Frontage
- Less than a mile from I-385
- Close proximity to the USA Baseball Stadium Complex
- Zoned B-2

#### **TRAFFIC COUNTS**

- **US Hwy 51** 20,324 VPD
- I-385 14,048 VPD



**Subject Property** 

Carson Claybrook Vice President Retail Brokerage Services 901 252 6483 cclaybrook@commadv.com

Caleb Park, SIOR Associate Vice President **Brokerage Services** 901 362 3454 cpark@commadv.com

Matt Davis Managing Director Advisory Services +1 619 722 7541 matt.davis@cushwake.com **Melanie Hayes** Senior Director **Advisory Services** +1 760 431 3848 melanie.hayes@cushwake.com

Meeman-Shelby Forest State

5101 Wheelis Drive, Suite 300 Memphis, TN 38117 Main: 901 366 6070

Loosahatchie River Drai

# O N Highway 51 Millington, TN 38053



## **AMENITY MAP**



### **DEMOGRAPHICS**

|                | 1 mile   | 3 miles  | 5 miles  |
|----------------|----------|----------|----------|
| Population     | 1,940    | 7,246    | 12,384   |
| Households     | 852      | 3,196    | 5,256    |
| Median Age     | 37.3     | 41.6     | 40.3     |
| Average Income | \$64,262 | \$77,787 | \$83,064 |



SCAN THE QR CODE FOR **MORE INFO!** 

Carson Claybrook Vice President Retail Brokerage Services 901 252 6483 cclaybrook@commadv.com Caleb Park, SIOR Associate Vice President Brokerage Services 901 362 3454 cpark@commadv.com Matt Davis
Managing Director
Advisory Services
+1 619 722 7541
matt.davis@cushwake.com

Melanie Hayes Senior Director Advisory Services +1 760 431 3848 melanie.hayes@cushwake.com

5101 Wheelis Drive, Suite 300 Memphis, TN 38117 Main: 901