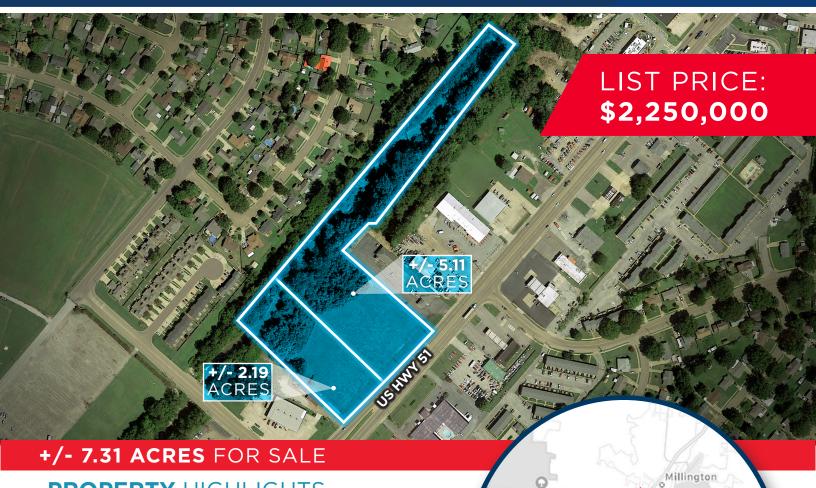

# O N Highway 51 Millington, TN 38053

### **PROPERTY HIGHLIGHTS**

- 441 +/- feet of Hwy 51 Frontage
- Less than a mile from I-385
- Close proximity to the USA Baseball Stadium Complex
- Zoned B-2

#### **TRAFFIC COUNTS**

- **US Hwy 51** 20,324 VPD
- I-385 14,048 VPD

**Subject Property** 

Carson Claybrook Vice President Retail Brokerage Services 901 252 6483 cclaybrook@commadv.com

Caleb Park, SIOR Associate Vice President **Brokerage Services** 901 362 3454 cpark@commadv.com