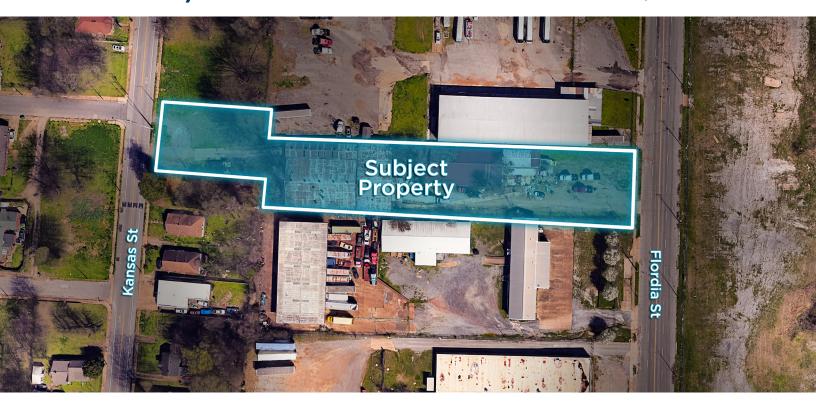

## POTENTIAL TRUCK PARKING/DROP YARD

1735 Florida St | Memphis, TN 38109

Commercial Advisors is please to present 1735 Florida to the market for sale. The property is 1.571 acres. The structures on the buildings are in need of major repair. They could be repaired or demolished. The size would be a great location for truck parking or a trailer drop yard.

### 1.571 +/- ACRES

#### **Property Highlights**

• Asking Price: \$275,000

• Land Size: 1.571 acres

• Building Size: 19,214 SF

Conner Walker Vice President 901 362 9862 cwalker@commadv.com 5101 Wheelis Drive, Suite 300 Memphis, TN 38117 Main: 901 366 6070 www.commadv.com