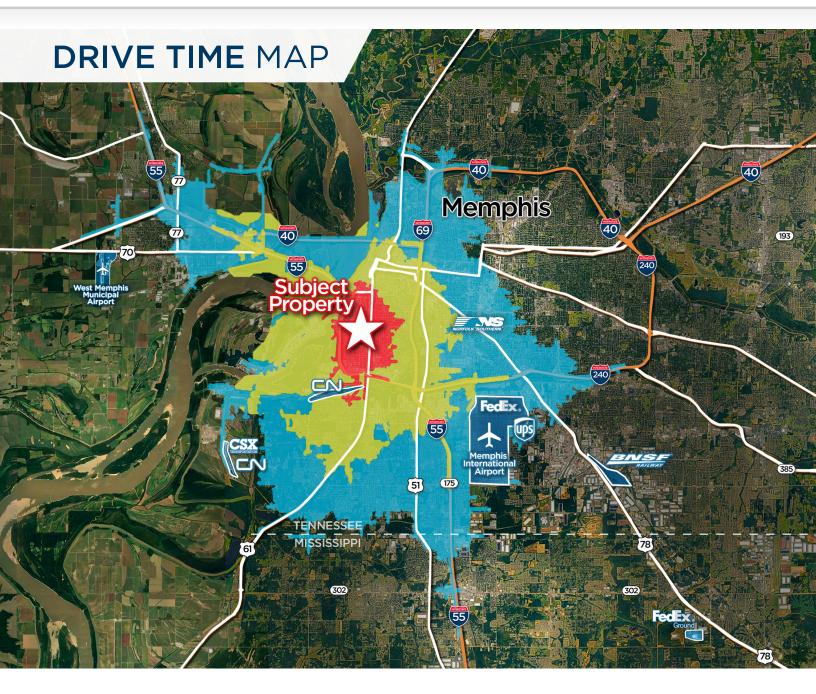

## POTENTIAL TRUCK PARKING/DROP YARD

1735 Florida St | Memphis, TN 38109

16 MINS 9 10 MINS 5

MINS
1
MILE

27 MINS 14

13 MINS 8 6 MINS 3 14 MINS 6