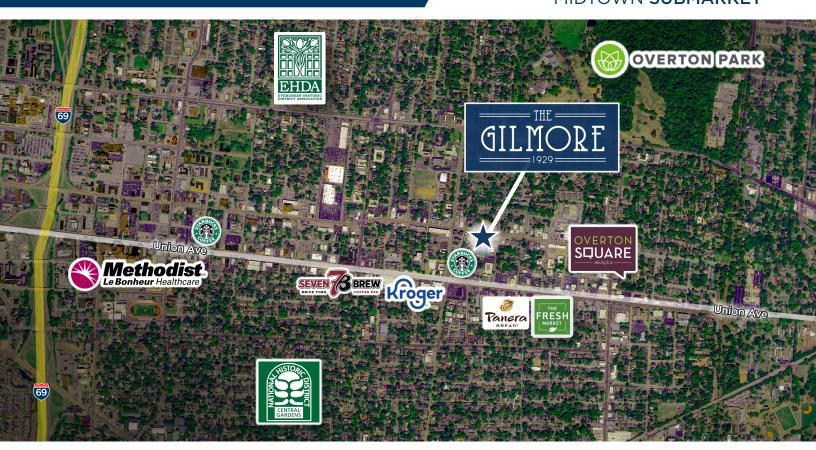

### MIDTOWN SUBMARKET

CUSHMAN & COMMERCIAL WAKEFIELD ADVISORS

# RETAIL/OFFICE SPACE FOR LEASE

Ground Floor Available at The Gilmore Apartments

#### **PROPERTY** HIGHLIGHTS

- 970 SF, 1,279 2,622 SF Available for lease
- Excellent Madison Ave frontage and visibility
- The Gilmore 148 apts currently 90% occupied
- Walking distance from Overton Square