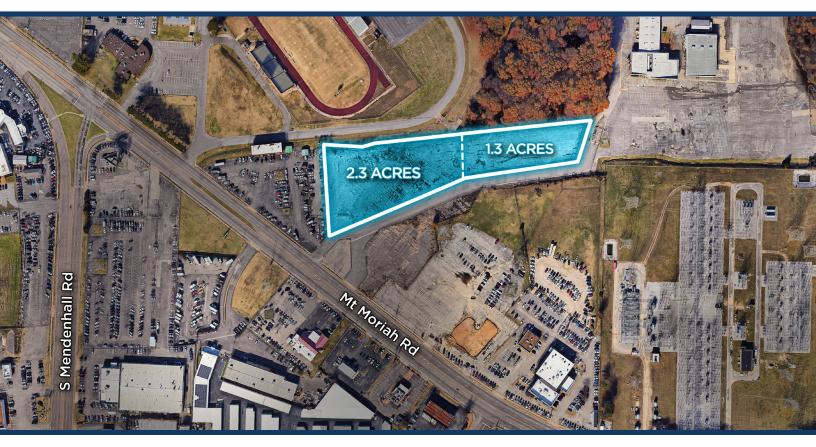

#### Up to 3.6 Acre Parking/Storage

#### **Property Highlights**

- Divisible to 2.3 or 1.3 acres
- Fully fenced
- Gated
- Paved
- \$3,000 \$3,500/acre/month depending on size
- 0.7 miles from I-240
- CMU-3 Zoning

Luke Jensen, SIOR Senior Vice President 901 362 4313 Iuke.jensen@commadv.com Matt Weathersby, SIOR, CCIM Principal 901 362 4317 mweathersby@commadv.com 5101 Wheelis Drive, Suite 300 Memphis, TN 38117 Main: 901 366 6070 www.commadv.com