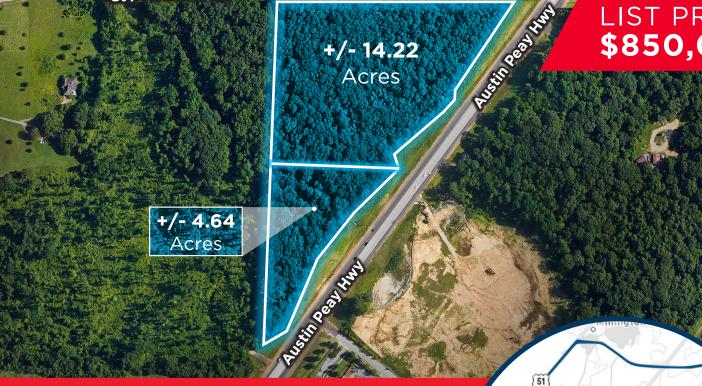

### +/- 18.853 ACRES FOR SALE

### **PROPERTY** HIGHLIGHTS

- 18.853 Acres for Sale on Austin Peay Hwy
- 1,855 +/- feet of frontage
- 14.218 acres Zoned CMU-2
- 4.635 acres Zoned RU-3
- Less than a mile from Methodist North Hospital (246 beds)
- Adjacent to multiple active developments

#### **Subject Property**

Bartlett

385

LIST PRICE:

\$850,000