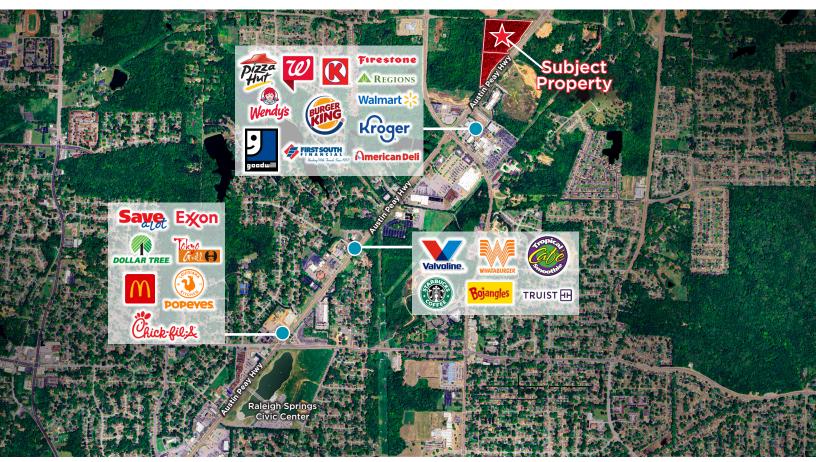

### **AMENITY** MAP

#### **Subject Property**

Bartlett

385

LIST PRICE:

\$850,000