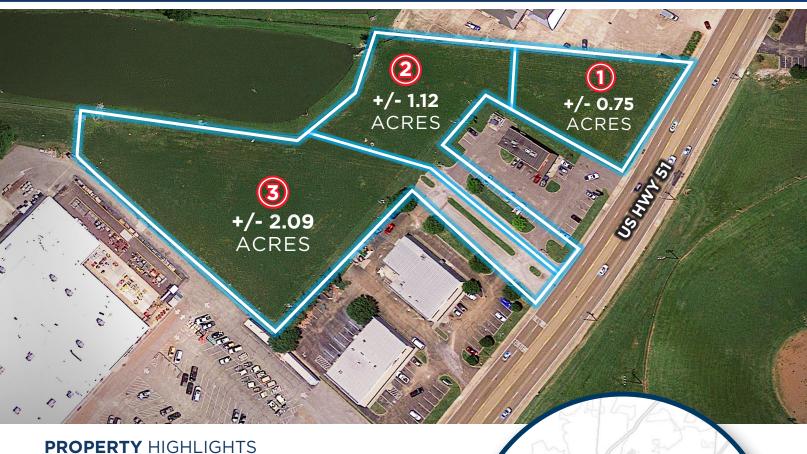

## N US Highway 51 Millington, TN 38053

Site 1 List Price: \$550,000

Site 2 List Price: \$650.000

Site 3 List Price: \$1,200,000

206 +/- feet of Hwy 51 Frontage

Close proximity to Walmart

Zoned B-2

In line with new \$1.4 billion development corridor

Access from US-51 for each parcel