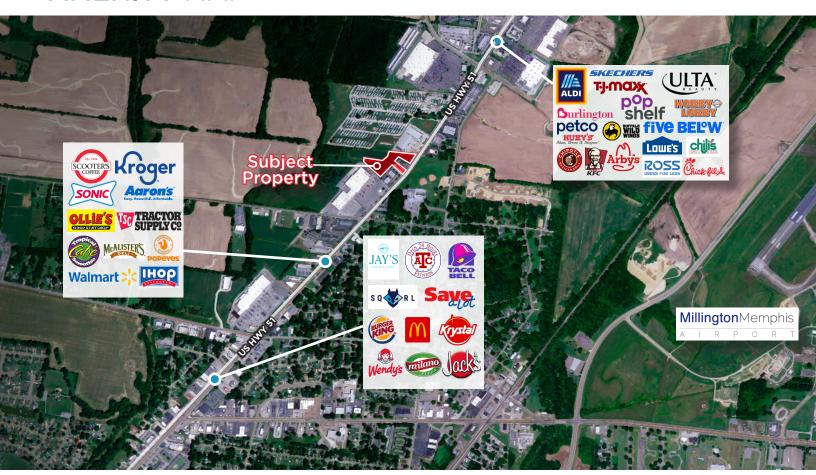

\$550,000

Site 2 List Price: \$650.000

Site 3 List Price: \$1,200,000

206 +/- feet of Hwy 51 Frontage

Close proximity to Walmart

Zoned B-2

In line with new \$1.4 billion development corridor

Access from US-51 for each parcel

#### **TRAFFIC** COUNTS

**US Hwy 51 - 20,563 VPD** 



Carson Claybrook Senior Vice President Retail Brokerage Services 901 252 6483 cclaybrook@commadv.com

Caleb Park, SIOR Vice President **Brokerage Services** 901 362 3454 cpark@commadv.com

**Matt Davis** Managing Director Advisory Services +1 619 722 7541 matt.davis@cushwake.com **Melanie Hayes** Senior Director **Advisory Services** +1 760 431 3848 melanie.hayes@cushwake.com 5101 Wheelis Drive, Suite 300 Memphis, TN 38117 Main: 901 366 6070

# N US Highway 51 Millington, TN 38053



### **AMENITY** MAP



#### **DEMOGRAPHICS**

|                | 1 mile   | 3 miles  | 5 miles  |  |
|----------------|----------|----------|----------|--|
| Population     | 1,456    | 7,012    | 13,650   |  |
| Households     | 735      | 3,088    | 5,676    |  |
| Median Age     | 45.2     | 40.4     | 40.0     |  |
| Average Income | \$75,840 | \$77,103 | \$83,596 |  |



SCAN THE QR CODE FOR **MORE INFO!** 

Carson Claybrook Senior Vice President Retail Brokerage Services 901 252 6483 cclaybrook@commadv.com Caleb Park, SIOR Vice President Brokerage Services 901 362 3454 cpark@commadv.com Matt Davis
Managing Director
Advisory Services
+1 619 722 7541
matt.davis@cushwake.com

Melanie Hayes Senior Director Advisory Services +1 760 431 3848 melanie.hayes@cushwake.com 5101 Wheelis Drive, Suite 300 Memphis, TN