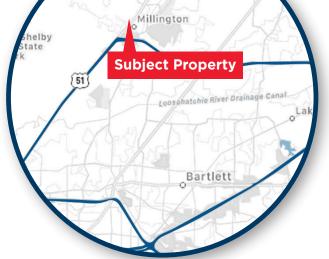

## N US Highway 51 Millington, TN 38053





Site 1 List Price: \$550,000

Site 2 List Price: \$650.000

Site 3 List Price: \$1,200,000

206 +/- feet of Hwy 51 Frontage

Close proximity to Walmart

Zoned B-2

In line with new \$1.4 billion development corridor

Access from US-51 for each parcel

#### **TRAFFIC** COUNTS

**US Hwy 51 - 20,563 VPD** 



Carson Claybrook Senior Vice President Retail Brokerage Services 901 252 6483 cclaybrook@commadv.com

Caleb Park, SIOR Vice President **Brokerage Services** 901 362 3454 cpark@commadv.com

**Matt Davis** Managing Director Advisory Services +1 619 722 7541 matt.davis@cushwake.com **Melanie Hayes** Senior Director **Advisory Services** +1 760 431 3848 melanie.hayes@cushwake.com 5101 Wheelis Drive, Suite 300 Memphis, TN 38117 Main: 901 366 6070

# N US Highway 51 Millington, TN 38053



### **AMENITY** MAP



#### **DEMOGRAPHICS**

|                | 1 mile   | 3 miles  | 5 miles  |  |
|----------------|----------|----------|----------|--|
| Population     | 1,456    | 7,012    | 13,650   |  |
| Households     | 735      | 3,088    | 5,676    |  |
| Median Age     | 45.2     | 40.4     | 40