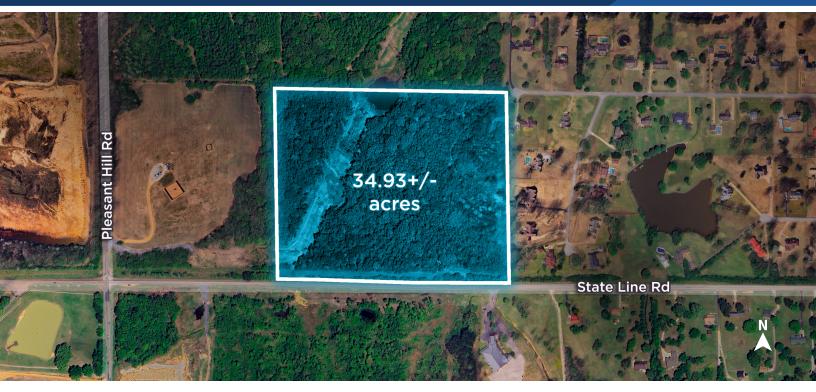

## 34.93+/- ACRES

## **LAND AVAILABLE** 34.93+/- ACRES

## **PROPERTY** HIGHLIGHTS

- 34.93+/- acres
- Parcel#: 107613000 0000300
- Great Olive Branch location

| DEMOGRAPHICS   | 1 MILE    | 3 MILES   | 5 MILES  |
|----------------|-----------|-----------|----------|
| Population     | 2,441     | 19,770    | 123,053  |
| Households     | 850       | 7,151     | 45,099   |
| Median Age     | 42.4      | 41.2      | 35.8     |
| Average Income | \$111,693 | \$105,629 | \$82,703 |