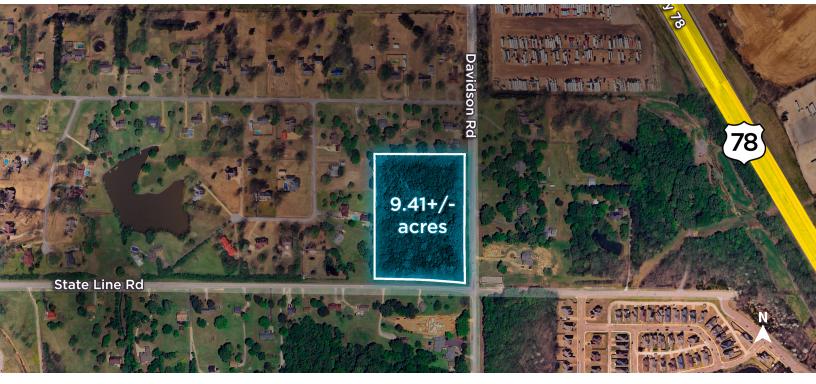

## Stateline Rd W

Olive Branch, MS 38671

9.41+/- ACRES

## LAND AVAILABLE

9.41+/- ACRES

## **PROPERTY HIGHLIGHTS**

- 9.41+/- acres
- Parcel#: 107613000 0000300
- Great Olive Branch location

| DEMOGRAPHICS   | 1 MILE    | 3 MILES   | 5 MILES  |
|----------------|-----------|-----------|----------|
| Population     | 2,441     | 19,770    | 123,053  |
| Households     | 850       | 7,151     | 45,099   |
| Median Age     | 42.4      | 41.2      | 35.8     |
| Average Income | \$111,693 | \$105,629 | \$82,703 |