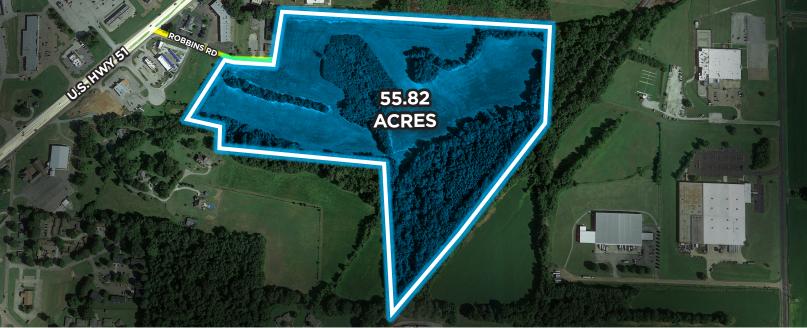

### +/- 55.82 ACRES LAND AVAILABLE

Commercial Advisors is pleased to present this 55.82 acre parcel in Covington, TN. The site is located just across from Walmart and The Home Depot and is surrounded by other retailers and businesses.

#### **PROPERTY HIGHLIGHTS**

Land Size: 55.82 acres

Asking Price: \$837,300 (\$15,000 per acre)

Conner Walker Vice President 901 362 9862 cwalker@commadv.com 5101 Wheelis Drive, Suite 300 Memphis, TN 38117 Main: 901 366 6070 www.commadv.com