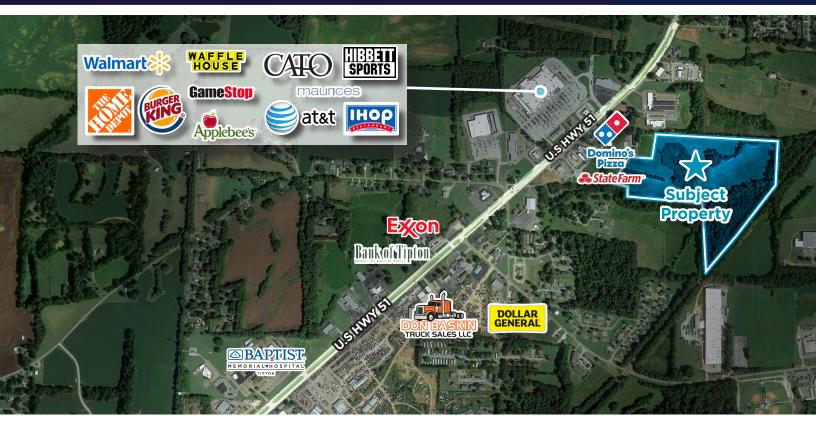

### +/- 55.82 ACRES LAND AVAILABLE

Commercial Advisors is pleased to present this 55.82 acre parcel in Covington, TN. The site is located just across from Walmart and The Home Depot and is surrounded by other retailers and businesses.