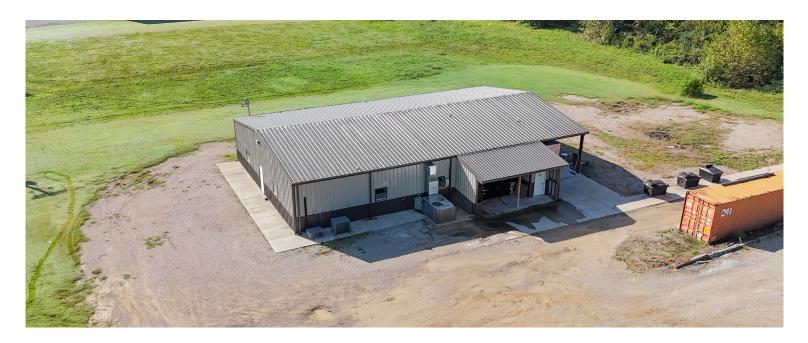

#### **PROPERTY HIGHLIGHTS**

- 5,000 SF Commissary
- 2,500 SF Climate Controlled
- Excellent opportunity for any food service business