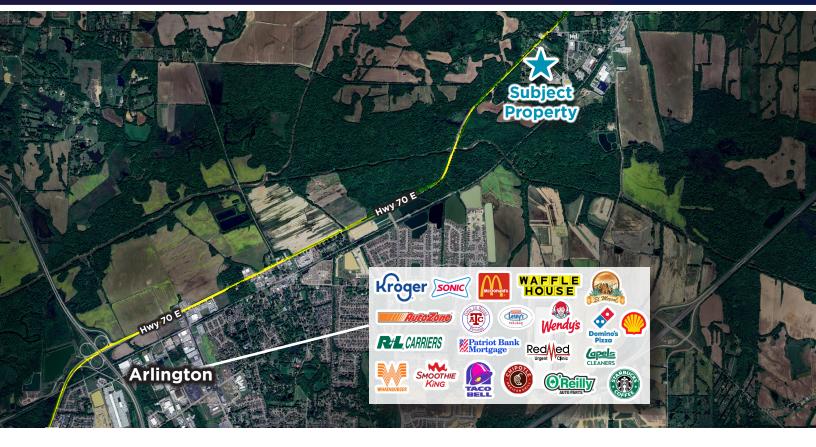

## 140 Aztec Dr

Gallaway, TN 38036

### **RETAIL SPACE** AVAILABLE







5,000 SF COMMISSARY

FOR SALE OR LEASE

#### **PROPERTY HIGHLIGHTS**

- 5,000 SF Commissary
- 2,500 SF Climate Controlled
- Excellent opportunity for any food service business

### **TRAFFIC** COUNTS

• US-70 - 11.735 VPD



**Carson Claybrook** 

Senior Vice President- Retail Brokerage Services 901 252 6483 cclaybrook@commadv.com

5101 Wheelis Drive, Suite 300 Memphis, TN 38117 Main: 901 366 6070 www.commadv.com

# 140 Aztec Dr

Gallaway, TN 38036

## RETAIL SPACE AVAILABLE





## **SITE IMAGERY**





#### **Carson Claybrook** Senior Vice President- Retail Brokerage Services 901 252 6483 cclaybrook@commadv.com

5101 Wheelis Drive, Suite 300 Memphis, TN 38117 Main: 901 366 6070 www.commadv.com