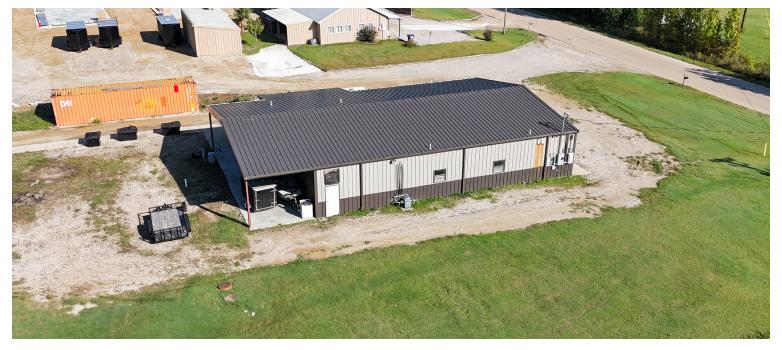

#### **PROPERTY HIGHLIGHTS**

- 5,000 SF Commissary
- 2,500 SF Climate Controlled
- Excellent opportunity for any food service business