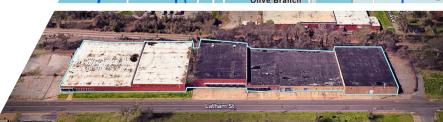

## LATHAM INDUSTRIAL



1709-1769 LATHAM ST | MEMPHIS, TN 38106



207,240+/- SF AVAILABLE PRIME INDUSTRIAL LOCATION

#### **PROPERTY HIGHLIGHTS**

- +/- 207,240 sf Industrial Building
- 8.13 Acres
- Clear Ht. Ranging From 12' 25'
- 16 Dock Doors (3 Interior Docks) all with Levelers
- Oversized Grade Level Door (+/- 12' x 15')
- +/- 10,000 sf Office
- Fluorescent Lights
- EMP Zoning
- Fenced Yard on North and South Ends of Building
- Fenced Employee Parking Area
- +/- 8 Miles from Memphis International Airport





Caleb Park, SIOR Associate Vice President (901) 362-3454 cpark@commadv.com 5101 Wheelis Drive, Suite 300 Memphis, TN 38117 Main: 901 366 6070 www.commadv.com

# LATHAM INDUSTRIAL

CUSHMAN & COMMERCIAL WAKEFIELD SOUTHWEST SUBMARKET

1709-1769 LATHAM ST | MEMPHIS, TN 38106

### THE PROPERTY

### EXTERIOR













Independently Owned and Operated / A Member of the Cushman & Wakefield Alliance

### LATHAM INDUSTRIAL

SOUTHWEST SUBMARKET

1709-1769 LATHAM ST | MEMPHIS, TN 38106

### THE PROPERTY INTERIOR













Independently Owned and Operated / A Member of the Cushman & Wakefield Alliance

## LATHAM INDUSTRIAL



1709-1769 LATHAM ST | MEMPHIS, TN 38106

















MINS 8

MINS 9 MILES 15 MINS 9

5 MINS 2

MINS 5 6 MINS 2 51 MINS 49