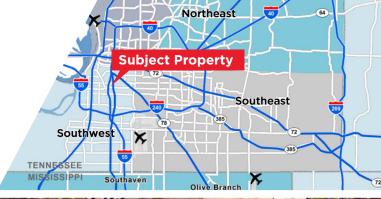

## LATHAM INDUSTRIAL

1709-1769 LATHAM ST | MEMPHIS, TN 38106

MINS 8

MINS 9 MILES 15 MINS 9

5 MINS 2

MINS 5 6 MINS 2 51 MINS 49