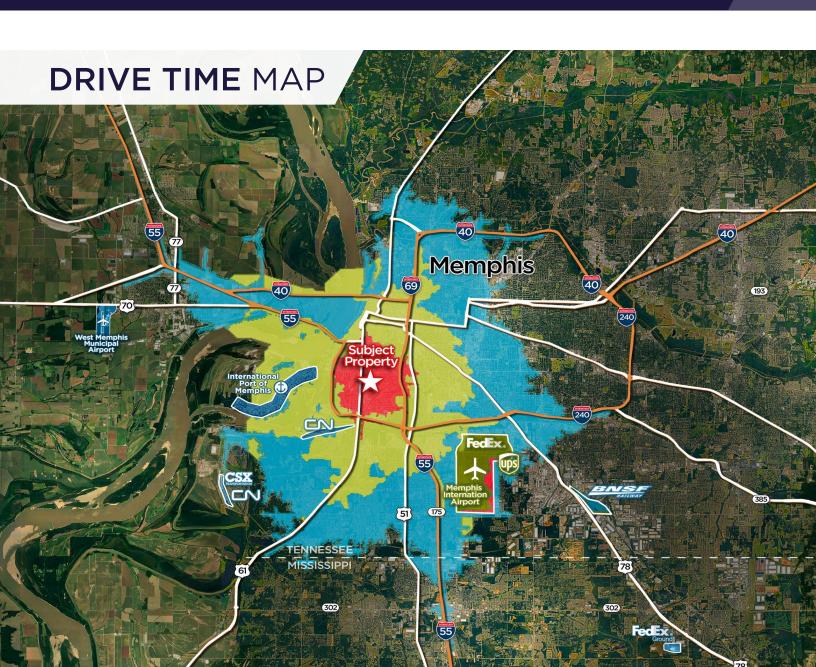

## LATHAM INDUSTRIAL

1709-1769 LATHAM ST | MEMPHIS, TN 38106

MINS 8

MINS 9 MILES 15 MINS 9

5 MINS 2

MINS 5 6 MINS 2 51 MINS 49