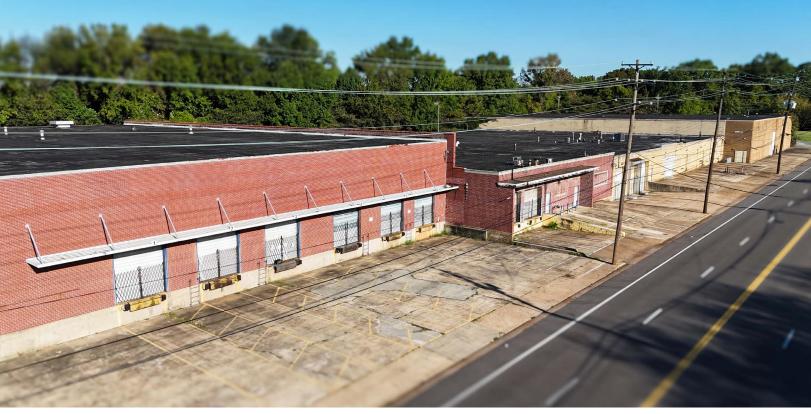

#### **PROPERTY HIGHLIGHTS**

- +/- 207,240 sf Industrial Building
- 8.13 Acres
- Clear Ht. Ranging From 12' 25'
- 16 Dock Doors (3 Interior Docks) all with Levelers
- Oversized Grade Level Door (+/- 12' x 15')
- +/- 10,000 sf Office
- Fluorescent Lights
- EMP Zoning
- Fenced Yard on North and South Ends of Building
- Fenced Employee Parking Area
- +/- 8 Miles from Memphis International Airport

### EXTERIOR

Independently Owned and Operated / A Member of the Cushman & Wakefield Alliance