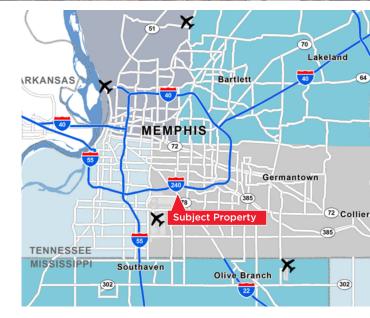

#### **Property Highlights**

- Located in the heart of the Memphis industrial market
- One of the largest bulk industrial sites available in Memphis, TN proper
- Can be demised for smaller buildings
- Less than 3 Miles to Memphis International Airport (FedEx and UPS Hubs)
- Less than 3 Miles to BNSF Intermodal
- Excellent and abundant labor with public transportation