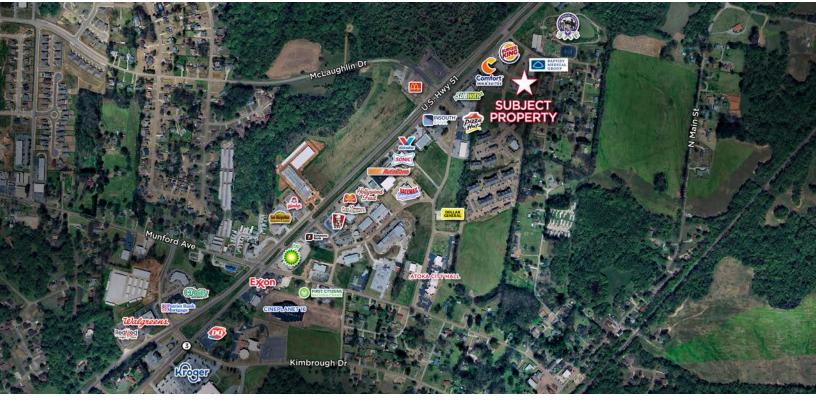

## +/- 1,950 SF RETAIL SPACE AVAILABLE

Commercial Advisors is please to present 36 & 76 Capital Way in Atoka TN available for lease. The property has 1,950 square feet of move in ready medical space. The space is equipped with four exam rooms, a lab, staff breakroom and separate staff and patient restrooms. Come join other medical providers at Atoka's premier medical property.

#### **PROPERTY HIGHLIGHTS**

Space Size: 1,950 square feet

Asking Rate: \$17 MG

Neighboring Tenants: Midsouth Foot & Ankle Specialists, Baptist Rehabilitation, Baptist Pediatrics, Methodist Primary Care, & SMZ Specialists