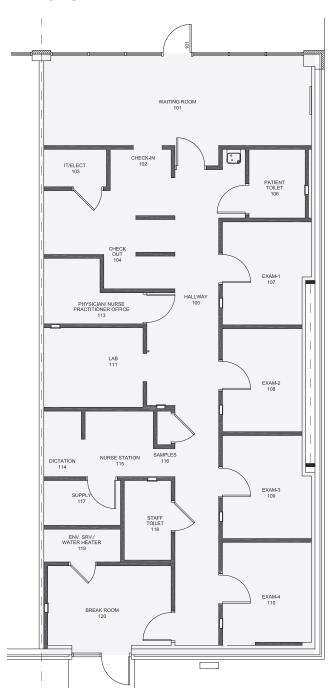

### **FLOOR PLAN**

**Conner Walker** Vice President 901 362 9862 cwalker@commadv.com

5101 Wheelis Drive, Suite 300 Memphis, TN 38117 Main: 901 366 6070 www.commadv.com

## +/- 1,950 SF RETAIL SPACE AVAILABLE

Commercial Advisors is please to present 36 & 76 Capital Way in Atoka TN available for lease. The property has 1,950 square feet of move in ready medical space. The space is equipped with four exam rooms, a lab, staff breakroom and separate staff and patient restrooms. Come join other medical providers at Atoka's premier medical property.