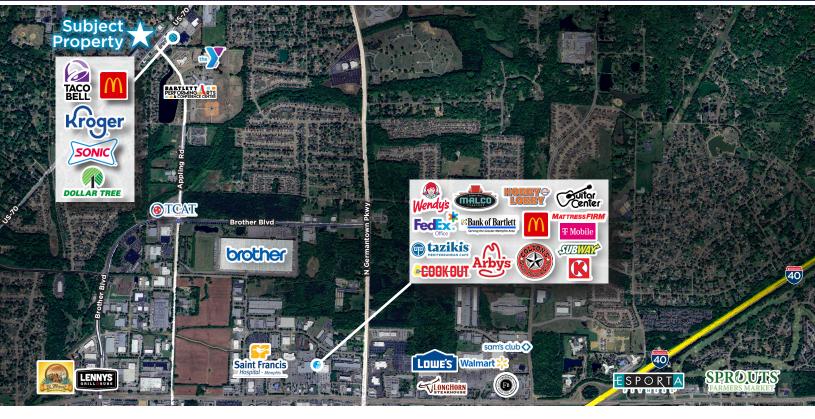

## **7610** US-70

Memphis, TN 38133

### **RETAIL SPACE** AVAILABLE

RESTAURANT WITH DRIVE THROUGH

FOR SALE OR LEASE

#### **PROPERTY HIGHLIGHTS**

- 1,802 SF
- 0.775 Acres
- Built in 2007
- Zoned C-H

#### **TRAFFIC** COUNTS

- Hwy 70 11,735 VPD
- Appling Rd 8,777 VPD

**Carson Claybrook** 

Vice President- Retail Brokerage Services 901 252 6483

cclaybrook@commadv.com

5101 Wheelis Drive, Suite 300 Memphis, TN 38117 Main: 901 366 6070 www.commadv.com