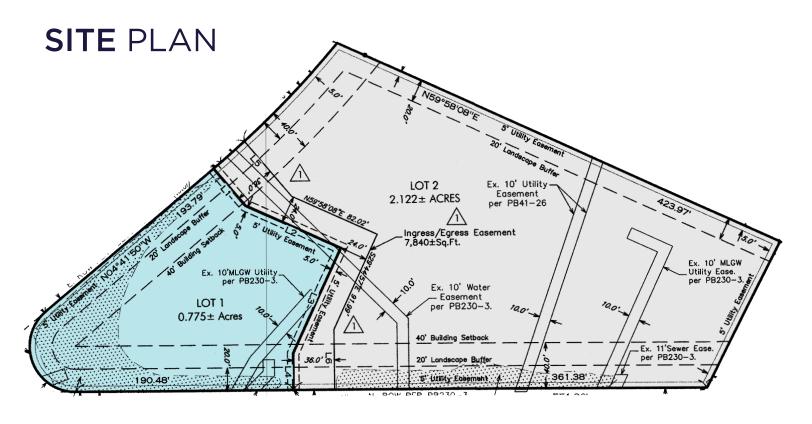

#### **PROPERTY HIGHLIGHTS**

- 1,802 SF
- 0.775 Acres
- Built in 2007
- Zoned C-H