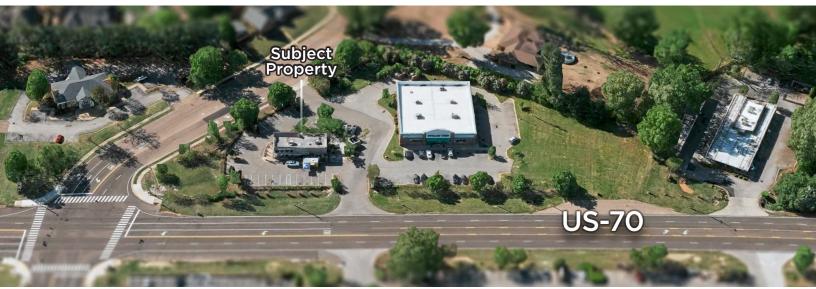

## **7610** US-70

Memphis, TN 38133

### **RETAIL SPACE** AVAILABLE

RESTAURANT WITH DRIVE THROUGH

FOR SALE OR LEASE

#### **PROPERTY HIGHLIGHTS**

- 1,802 SF
- 0.775 Acres
- Built in 2007
- Zoned C-H