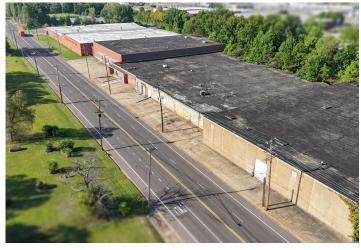

PRIME INDUSTRIAL LOCATION

#### **PROPERTY HIGHLIGHTS**

- +/- 207,240 sf Industrial Building on 8.13 acres
- Clear Ht. Ranging From 12' 25'
- 16 Dock Doors (3 Interior Docks) all with Levelers
- Oversized Grade Level Door (+/- 12' x 15')
- +/- 10,000 sf Office (mix of office and open space)
- Multiple warehouse offices
- Fluorescent Lights
- EMP Zoning
- · Fenced Yard on North and South Ends of Building
- Fenced Employee Parking Area
- +/- 8 Miles from Memphis International Airport





Caleb Park, SIOR Associate Vice President (901) 362-3454 cpark@commadv.com 5101 Wheelis Drive, Suite 300 Memphis, TN 38117 Main: 901 366 6070 www.commadv.com

# LATHAM INDUSTRIAL

SOUTHWEST SUBMARKET

1709-1769 LATHAM ST | MEMPHIS, TN 38106

### THE PROPERTY

# **EXTERIOR**

### OFFERS DUE JAN 17TH, 2025













Independently Owned and Operated / A Member of the Cushman & Wakefield Alliance

Cushman & Wakefield Copyright 12/18/24. No warranty or representation, express or implied, is made to the accuracy or completeness of the information contained herein, and same is submitted subject to errors, omissions, change of price, rental or other conditions, withdrawal without notice, and to any special listing conditions imposed by the property owner(s). As applicable, we make no representation as to the condition of the property (or properties) in question.

# LATHAM INDUSTRIAL

SOUTHWEST SUBMARKET

1709-1769 LATHAM ST | MEMPHIS, TN 38106

# THE PROPERTY

INTERIOR

### OFFERS DUE JAN 17TH, 2025













Independently Owned and Operated / A Member of the Cushman & Wakefield Alliance

# L