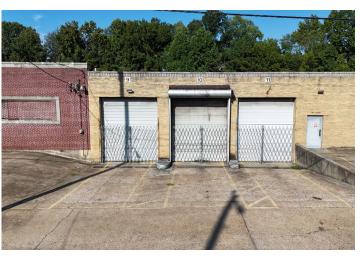

### THE PROPERTY

# **EXTERIOR**

#### **PROPERTY HIGHLIGHTS**

- +/- 207,240 sf Industrial Building on 8.13 acres
- Clear Ht. Ranging From 12' 25'
- 16 Dock Doors (3 Interior Docks) all with Levelers
- Oversized Grade Level Door (+/- 12' x 15')
- +/- 10,000 sf Office (mix of office and open space)
- Multiple warehouse offices
- Fluorescent Lights
- EMP Zoning
- · Fenced Yard on North and South Ends of Building
- Fenced Employee Parking Area
- +/- 8 Miles from Memphis International Airport