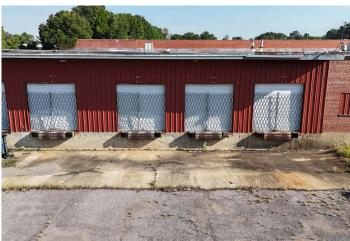

### THE PROPERTY

# **EXTERIOR**

#### **PROPERTY HIGHLIGHTS**

- +/- 207,240 sf Industrial Building on 8.13 acres
- Clear Ht. Ranging From 12' 25'
- 16 Dock Doors (3 Interior Docks) all with Levelers
- Oversized Grade Level Door (+/- 12' x 15')
- +/- 10,000 sf Office (mix of office and open space)
- Multiple warehouse offices
- Fluorescent Lights
- EMP Zoning
- · Fenced Yard on North and South Ends of Building
- Fenced Employee Parking Area
- +/- 8 Miles from Memphis International Airport