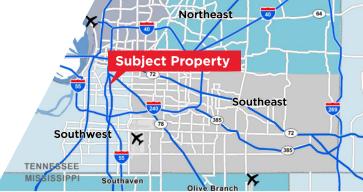

# LATHAM INDUSTRIAL

CUSHMAN & COMMERCIAL WAKEFIELD ADVISORS

SOUTHWEST SUBMARKET

1709-1769 LATHAM ST | MEMPHIS, TN 38106

#### **GREAT MIX OF STORAGE AND DISTRIBUTION SPACE!**

207,240+/- SF AVAILABLE PRIME INDUSTRIAL LOCATION

#### **PROPERTY HIGHLIGHTS**

- +/- 207,240 sf Industrial Building on 8.13 acres
- Clear Ht. Ranging From 12' 25'
- 16 Dock Doors (3 Interior Docks) all with Levelers
- Oversized Grade Level Door (+/- 12' x 15')
- +/- 10,000 sf Office (mix of office and open space)
- Multiple warehouse offices
- Fluorescent Lights
- EMP Zoning
- · Fenced Yard on North and South Ends of Building
- Fenced Employee Parking Area
- +/- 8 Miles from Memphis International Airport