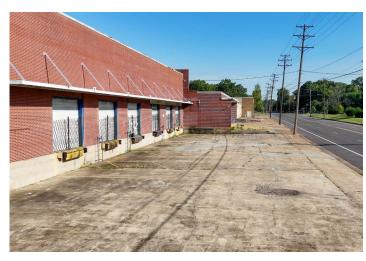

### THE PROPERTY

# **EXTERIOR**

#### **PROPERTY HIGHLIGHTS**

- +/- 207,240 sf Industrial Building on 8.13 acres
- Clear Ht. Ranging From 12' 25'
- 16 Dock Doors (3 Interior Docks) all with Levelers
- Oversized Grade Level Door (+/- 12' x 15')
- +/- 10,000 sf Office (mix of office and open space)
- Multiple warehouse offices
- Fluorescent Lights
- EMP Zoning
- · Fenced Yard on North and South Ends of Building
- Fenced Employee Parking Area
- +/- 8 Miles from Memphis International Airport