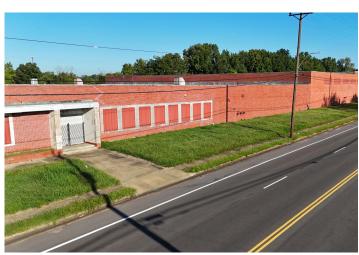

### THE PROPERTY

# **EXTERIOR**

#### **PROPERTY HIGHLIGHTS**

- +/- 207,240 sf Industrial Building on 8.13 acres
- Clear Ht. Ranging From 12' 25'
- 16 Dock Doors (3 Interior Docks) all with Levelers
- Oversized Grade Level Door (+/- 12' x 15')
- +/- 10,000 sf Office (mix of office and open space)
- Multiple warehouse offices
- Fluorescent Lights
- EMP Zoning
- · Fenced Yard on North and South Ends of Building
- Fenced Employee Parking Area
- +/- 8 Miles from Memphis International Airport