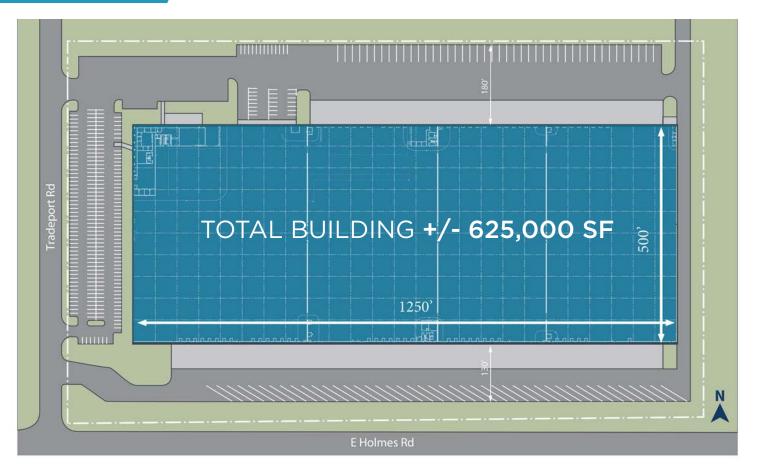

## SITE PLAN

32' clear height

Drive-in doors: 1

500' building depth

truck court depth

ESFR sprinkler

Cross-dock loading 68 total

dock doors, all with shelters,

- 43 doors also have 30,000-lb

lights and dock locks

hydraulic pit levelers

50' x 50' column spacing

122 trailer parking spaces with

180' (north) and 130' (south)

297 auto parking spaces

LED motion-sensor lighting

Laura Meanwell, CCIM Associate Vice President 901 246 1230 Imeanwell@commadv.com 5101 Wheelis Drive, Suite 300 Memphis, TN 38117 Main: 901 366 6070 www.commadv.com

TOTAL BUILDING 625,000 SF