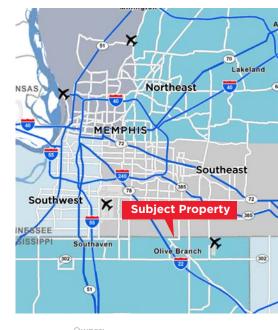

h guard shacks and roving security
- Close proximity to Hwy 78/I-22, BNSF Intermodal, Memphis International Airport and other key logistics drivers
- Easy access via the signalized Tradeport Dr/Holmes Rd intersection
- Office: 19,490 SF total, all with new paint, flooring, lighting
  - +/- 13,475 SF main office
  - +/- 6,015 SF shipping/receiving and satellite offices

Kemp Conrad, SIOR, Dual Designation Vice Chairman & Principal 901 273 2359 kconrad@commadv.com Mark Jenkins, SIOR, CCIM Principal 901 362 9870 mjenkins@commadv.com **Owen Mercer, SIOR, CCIM** Principal 901 273 2343 omercer@commadv.com

Laura Meanwell, CCIM Associate Vice President 901 246 1230 Imeanwell@commadv.com 5101 Wheelis Drive, Suite 300 Memphis, TN 38117 Main: 901 366 6070 www.commadv.com

TOTAL BUILDING 625,000 SF



## mapletree

Independently Owned and Operated / A Member of the Cushman & Wakefield Alliance



5200 TRADEPORT DR | MEMPHIS, TN 38141

## SITE PLAN



### FULLY FENCED AND SECURED



### mapletree

Kemp Conrad, SIOR, Dual Designation Vice Chairman & Principal 901 273 2359 kconrad@commadv.com

Mark Jenkins, SIOR, CCIM Principal 901 362 9870 mjenkins@commadv.com Owen Mercer, SIOR, CCIM Principal 901 273 2343 omercer@commadv.com Laura Meanwell, CCIM Associate Vice President 901 246 1230 Imeanwell@commadv.com 5101 Wheelis Drive, Suite 300 Memphis, TN 38117 Main: 901 366 6070 www.commadv.com



5200 TRADEPORT DR | MEMPHIS, TN 38141

## FLOOR PLAN DEMISED 350K / 275K SF



2.1.1 ···· BUILDING PLAN

### **Divisible Options**

#### +/- 350,000 SF

| SF             | +/- 350,000 SF |
|----------