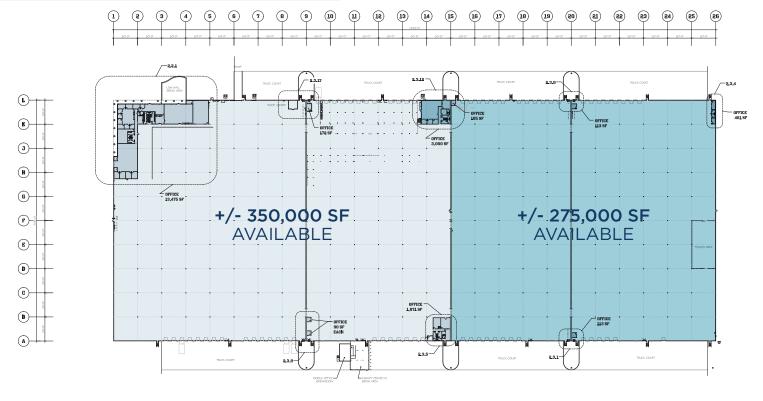

## SITE PLAN

## FLOOR PLAN DEMISED 350K / 275K SF

2.1.1 ···· BUILDING PLAN

### **Divisible Options**

#### +/- 350,000 SF

| SF             | +/- 350,000 SF |
|----------------|----------------|
| Office         | 15,698 SF      |
| Auto Parks     | 297            |
| Drive-In Doors | 1              |

#### +/- 275,000 SF

| SF             | +/- 275,000 SF |
|----------------|----------------|
| Office         | 3,792 SF       |
| Auto Parks     | 50             |
| Drive-In Doors | 0              |

Kemp Conrad, SIOR, Dual Designation Vice Chairman & Principal 901 273 2359 kconrad@commadv.com Mark Jenkins, SIOR, CCIM Principal 901 362 9870 mjenkins@commadv.com Owen Mercer, SIOR, CCIM Principal 901 273 2343 omercer@commadv.com Laura Meanwell, CCIM Associate Vice President 901 246 1230 Imeanwell@commadv.com