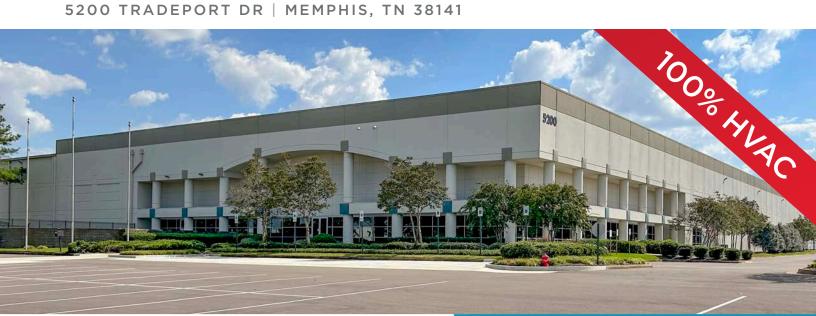

### PROPERTY HIGHLIGHTS

- Total Building: 625,000 SF
- 100% HVAC warehouse
- 8,100 total amps power
- Located in the master-planned Chickasaw Distribution Center, developed by IDI
- Fully fenced and gated, with guard shacks and roving security
- Close proximity to Hwy 78/I-22, BNSF Intermodal, Memphis International Airport and other key logistics drivers
- Easy access via the signalized Tradeport Dr/Holmes Rd intersection
- Office: 19,490 SF total, all with new paint, flooring, lighting
  - +/- 13,475 SF main office
  - +/- 6,015 SF shipping/receiving and satellite offices

5200 TRADEPORT DR | MEMPHIS, TN 38141