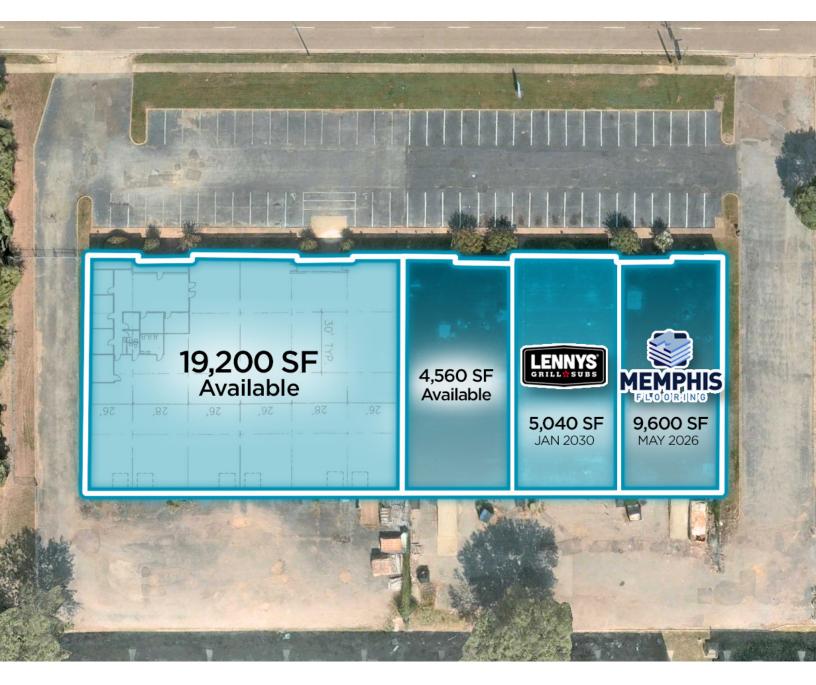

#### **PROPERTY HIGHLIGHTS**

- 38.400 SF Total
- 19,200 SF Vacant
  - 2.500 SF Office space plus breakroom
  - 5 Dock High Doors
  - 1 Dock with Ramp
  - 14' Clear Height
  - 2.58 Acres

- Easy access to BNSF and airport
- Q3/Q4 2022 Improvements:
  - New Interior & Exterior Doors
  - New Exterior Lighting
  - New Exterior Paint
  - Refreshed Carpet in Office
  - Fresh Paint in Office
- North MEMPHIS Southeast Subject Property Southwest aven Olive Branch

#### **INVESTMENT HIGHLIGHTS**

- 4,560 SF AVAILABLE
  - Dedicated entry
  - 1 Dock high door
  - 1 Dock with ramp
- Memphis Flooring (Tenant since Nov. 2005) - Lease Expires: May 31, 2026
- Lenny's (Tenant since Mar. 2004) - Lease Expires: January 31, 2030
- **Purchase Price:** \$2,325,000

#### **SITE** PLAN

Karon Nash Senior Associate 901 252 6481 knash@commadv.com Landon Williams, SIOR, CCIM Executive Vice President 901 362 4306 Iwilliams@commadv.com 5101 Wheelis Drive, Suite 300 Memphis, TN 38117 Main: 901 366 6070 www.commadv.com