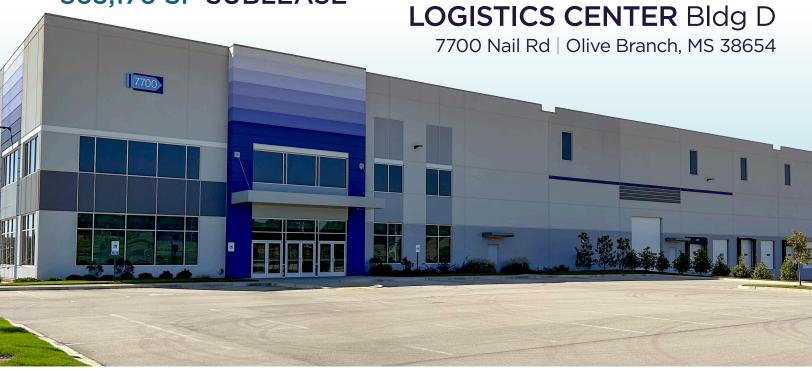

## 863,176 SF SUBLEASE

**LOGISTICS CENTER** Bldg D

7700 Nail Rd | Olive Branch, MS 38654

## **LOGISTICS CENTER** Bldg D

863,176 SF SUBLEASE

7700 Nail Rd | Olive Branch, MS 38654

## **LOGISTICS CENTER** Bldg D

7700 Nail Rd | Olive Branch, MS 38654