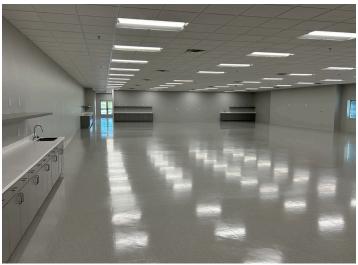

#### **PROPERTY HIGHLIGHTS**

- 863,176 SF full building available
- Expandable to 1,342,405 SF
- Built 2022
- Clear Height: 40'
- 8,600 amps power
- Office space: 41,731 SF total
  - 32,296 SF main office
  - 9,435 SF shipping/receiving and satellite offices