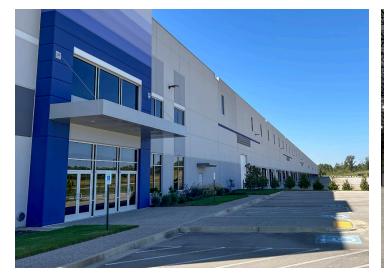

### **THE PROPERTY**

#### **PROPERTY HIGHLIGHTS**

- 863,176 SF full building available
- Expandable to 1,342,405 SF
- Built 2022
- Clear Height: 40'
- 8,600 amps power
- Office space: 41,731 SF total
  - 32,296 SF main office
  - 9,435 SF shipping/receiving and satellite offices