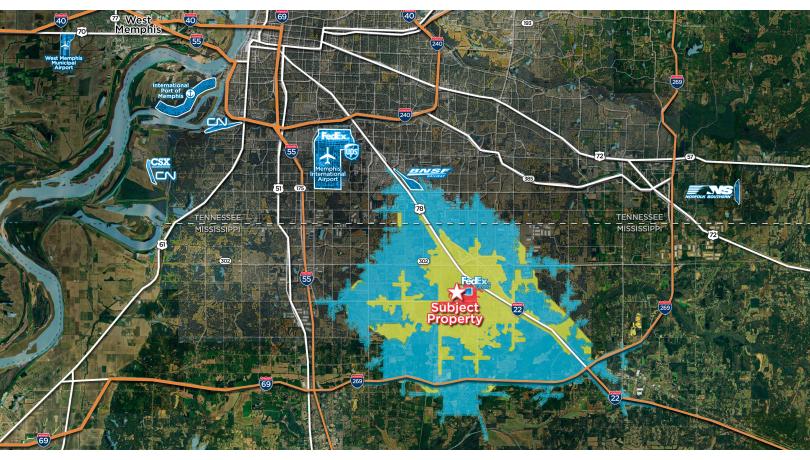

#### Greater than 90% of the world's GDP is within 72 hours of Memphis

75% of the U.S. population is within a 2 day drive (22 hours)

| Memphis International Airport FedEx. | BNSF<br>RAILWAY | 40             | NITERSTATE 55  | NTERSTATE 22 | FedEx ® Ground | Ford's \$5.6 Billion<br>Blue Oval City |
|--------------------------------------|-----------------|----------------|----------------|--------------|----------------|----------------------------------------|
| 17<br>MINS                           | 16<br>MINS      | <b>26</b> MINS | <b>15</b> MINS | 3<br>MINS    | 1<br>MIN       | <b>54</b> MINS                         |
| 13<br>MILES                          | 9<br>MILES      | 18<br>MILES    | 9<br>MILES     | 2<br>MILES   | O.5            | 57<br>MILES                            |