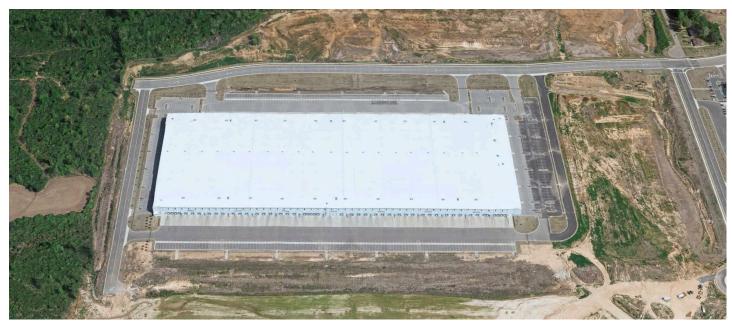

al, 84 fully equipped with pit leveler, dock lock, shelter, light and fan
- Drive-In Doors: 4 (14' x 16')
- 185' truck court with 205 dedicated trailer parking spaces
- Auto parking spaces: 574
- Column Spacing: 56' x 50'
- · Configuration: Cross-Dock

- Floor Slab: Ductilcrete® System
- Fire Sprinkler: ESFR
- Roof: 60-mil TPO with R-19 insulation
- Dedicated auto and trailer ingress/ egress
- Fully fenced and gated

Kemp Conrad, SIOR, Dual Designation

Vice Chairman & Principal 901 273 2359 kconrad@commadv.com

Owen Mercer, SIOR, CCIM Principal 901 273 2343 omercer@commadv.com Laura Meanwell, CCIM
Associate Vice President
901 246 1230
Imeanwell@commadv.com





## 863,176 SF SUBLEASE

**LOGISTICS CENTER** Bldg D

7700 Nail Rd | Olive Branch, MS 38654

#### **SITE PLAN WITH EXPANSION**









## **LOGISTICS CENTER** Bldg D

863,176 SF SUBLEASE

7700 Nail Rd | Olive Branch, MS 38654

#### **FLOOR PLAN**



Kemp Conrad, SIOR, Dual Designation

Vice Chairman & Principal 901 273 2359 kconrad@commadv.com Owen Mercer, SIOR, CCIM Principal 901 273 2343 omercer@commadv.com Laura Meanwell, CCIM Associate Vice President 901 246 1230 Imeanwell@commadv.com





## 863,176 SF SUBLEASE

## **LOGISTICS CENTER** Bldg D

7700 Nail Rd | Olive Branch, MS 38654

### **THE PROPERTY**















## 863,176 SF SUBLEASE

**LOGISTICS CENTER** Bldg D

7700 Nail Rd | Olive Branch, MS 38654

### **CORPORATE NEIGHBORS**



Kemp Conrad, SIOR, Dual Designation

Vice Chairman & Principal 901 273 2359 kconrad@commadv.com

Owen Mercer, SIOR, CCIM Principal 901 273 2343 omercer@commadv.com Laura Meanwe