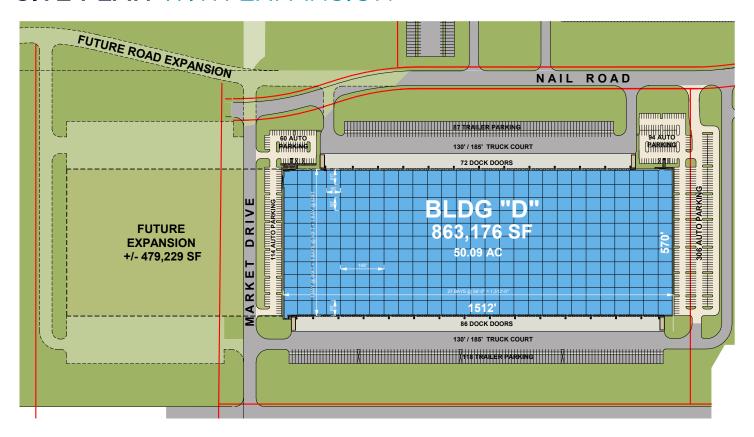

#### **PROPERTY HIGHLIGHTS**

- 863,176 SF full building available
- Expandable to 1,342,405 SF
- Built 2022
- Clear Height: 40'
- 8,600 amps power
- Office space: 41,731 SF total
  - 32,296 SF main office
  - 9,435 SF shipping/receiving and satellite offices

- Dock doors: 164 total, 84 fully equipped with pit leveler, dock lock, shelter, light and fan
- Drive-In Doors: 4 (14' x 16')
- 185' truck court with 205 dedicated trailer parking spaces
- Auto parking spaces: 574
- Column Spacing: 56' x 50'
- · Configuration: Cross-Dock

- Floor Slab: Ductilcrete® System
- Fire Sprinkler: ESFR
- Roof: 60-mil TPO with R-19 insulation
- Dedicated auto and trailer ingress/ egress
- Fully fenced and gated

Kemp Conrad, SIOR, Dual Designation

#### **SITE PLAN WITH EXPANSION**