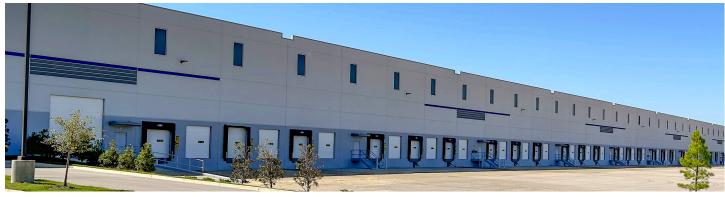

- Dock doors: 164 total, 84 fully equipped with pit leveler, dock lock, shelter, light and fan
- Drive-In Doors: 4 (14' x 16')
- 185' truck court with 205 dedicated trailer parking spaces
- Auto parking spaces: 574
- Column Spacing: 56' x 50'
- · Configuration: Cross-Dock