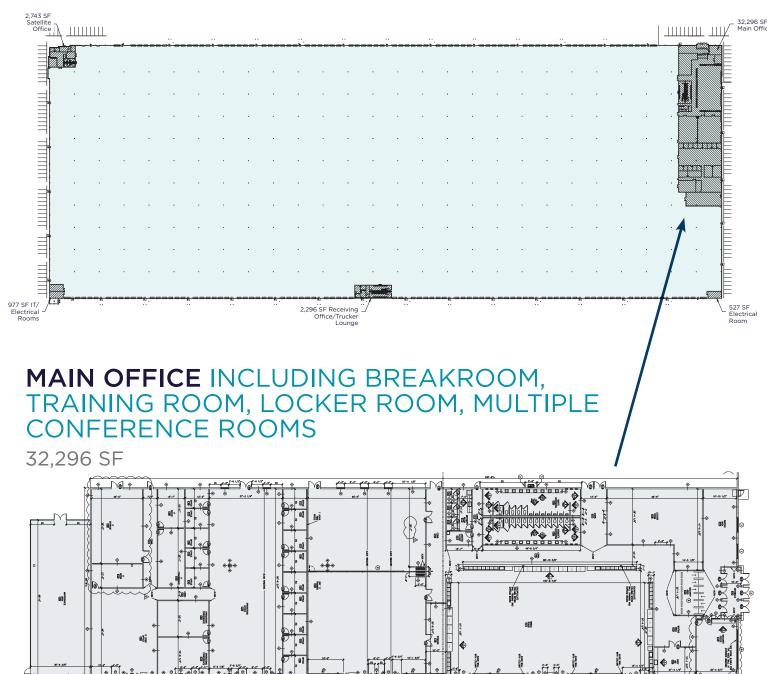

#### **PROPERTY HIGHLIGHTS**

- 863,176 SF full building available
- Expandable to 1,342,405 SF
- Built 2022
- Clear Height: 40'
- 8,600 amps power
- Office space: 41,731 SF total
  - 32,296 SF main office
  - 9,435 SF shipping/receiving and satellite offices

#### **FLOOR PLAN**

Kemp Conrad, SIOR, Dual Designation

Vice Chairman & Principal 901 273 2359 kconrad@commadv.com Owen Mercer, SIOR, CCIM Principal 901 273 2343 omercer@commadv.com Laura Meanwell, CCIM Associate Vice President 901 246 1230 Imeanwell@commadv.com