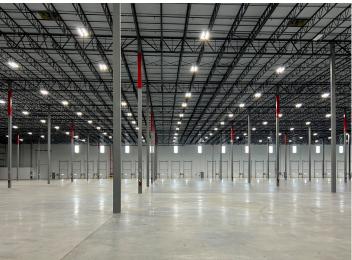

#### **PROPERTY HIGHLIGHTS**

- 863,176 SF full building available
- Expandable to 1,342,405 SF
- Built 2022
- Clear Height: 40'
- 8,600 amps power
- Office space: 41,731 SF total
  - 32,296 SF main office
  - 9,435 SF shipping/receiving and satellite offices

- Dock doors: 164 total, 84 fully equipped with pit leveler, dock lock, shelter, light and fan
- Drive-In Doors: 4 (14' x 16')
- 185' truck court with 205 dedicated trailer parking spaces
- Auto parking spaces: 574
- Column Spacing: 56' x 50'
- · Configuration: Cross-Dock