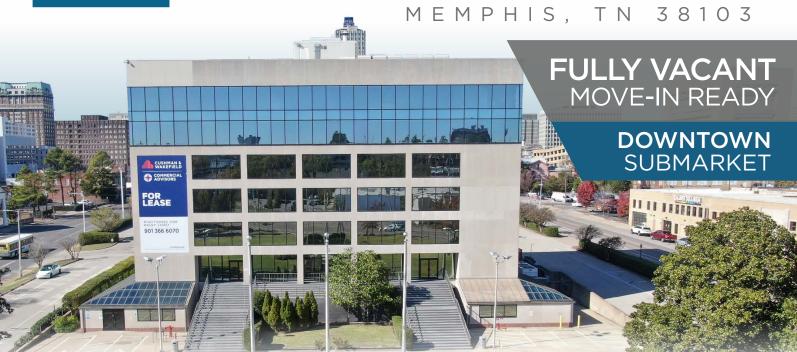

# **85 N DANNY THOMAS BLVD**

## 66,000 SF AVAILABLE

9,000 SF Floor Plates

#### **PROPERTY HIGHLIGHTS**

- Total building: 66,000 SF Fully vacant
- 9,000 SF floor plates
- · Multiple options for building signage
- Full building backup generator
- LEED Platinum Certification (Roof, HVAC, Elevators, and Windows all updated)
- New Fitness Center in lower level
- Cafeteria in lower level