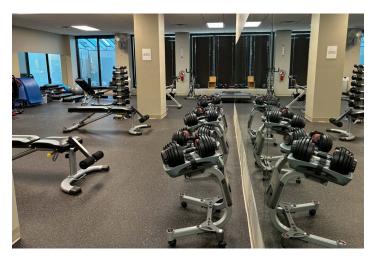

#### **PROPERTY HIGHLIGHTS**

- Total building: 66,000 SF Fully vacant
- 9,000 SF floor plates
- · Multiple options for building signage
- Full building backup generator
- LEED Platinum Certification (Roof, HVAC, Elevators, and Windows all updated)
- New Fitness Center in lower level
- Cafeteria in lower level