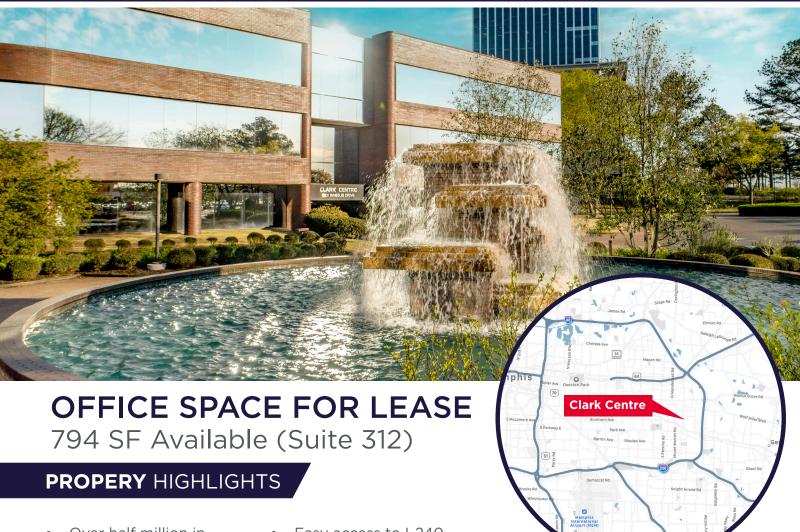

## **CLARK CENTRE**

5100 & 5101 Wheelis Drive, Memphis, TN 38117

- Over half million in improvements to the property
- Located two miles from the Poplar/I-240 intersection
- Within walking distance of over 40 restaurants & amenities
- On-site property management

Easy access to I-240, I-40, and Hwy 385

Beautiful fountain situated in the courtyard between the two buildings

**Karon Nash** 

Associate Vice President 901 252 6481 knash@commadv.com 5101 Wheelis Drive, Suite 300 Memphis, TN 38117 Main: 901 366 6070 www.commadv.com