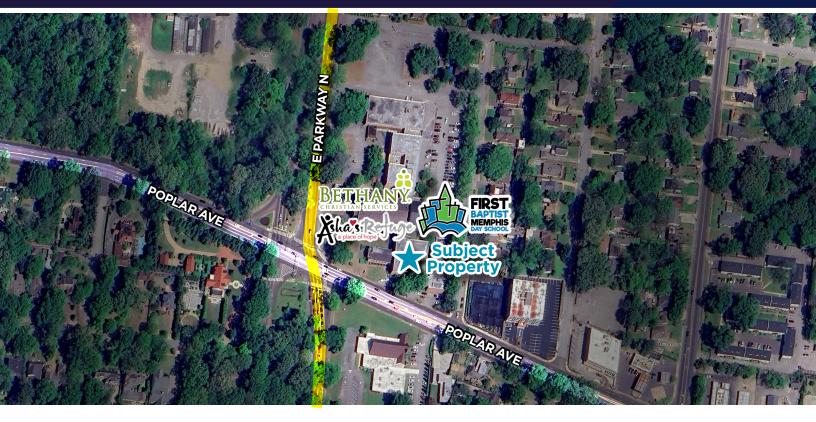

## 12,500 SF OFFICE SPACE AVAILABLE

Commercial Advisors is pleased to present an office space for lease at First Baptist Church. The space is a perfect fit for nonprofit groups needing office space. The church is able to provide small office spaces - perfect for an induvidual, but they are also able to accommodate organizations needing up to 12,500 sq ft. Current tenants include Bethany Christian Service, Asha's Refuge, along with individual counselors and therapists.

#### **PROPERTY** HIGHLIGHTS

- Asking Rent: \$15 PSF
- Individual office space up to 12,500 sq ft available

**Conner Walker** Vice President 901 362 9862 cwalker@commadv.com

5101 Wheelis Drive, Suite 300 Memphis, TN 38117 Main: 901 366 6070 www.commadv.com