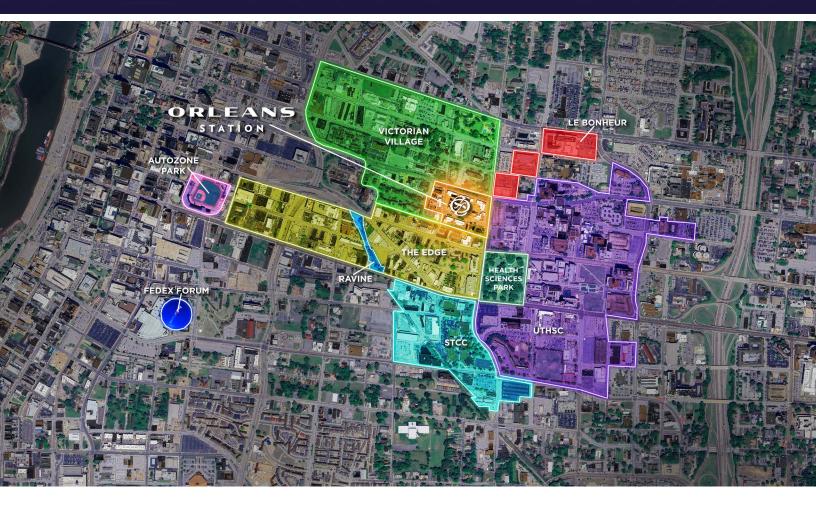

#### **AREA** KEY

| ORLEANS STATION                             |
|---------------------------------------------|
| AUTOZONE PARK                               |
| FEDEX FORUM                                 |
| THE EDGE DISTRICT                           |
| THE REVINE                                  |
| SOUTHWEST TN COMMUNITY COLLEGE              |
| VICTORIAN VILLAGE                           |
| LE BONHEUR, REGIONAL ONE, HEALTH DEPARTMENT |
| UNIVERSITY OF TN HEALTH SCIENCE CENTER      |
| HEALTH SCIENCE PARK                         |
|                                             |