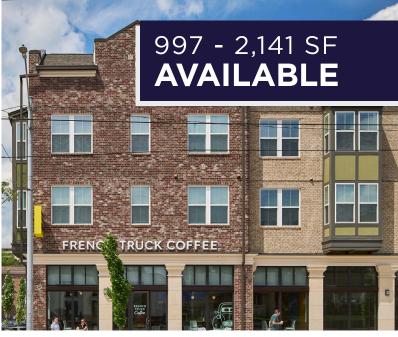

### **PROPERTY HIGHLIGHTS**

- Retail space located in the heart of the medical district
- Pedestrian focused: walk/bike to Downtown, the Edge, Midtown
- Landscaped outdoor seating areas with emphasis on connections to streetscape
- 180-space parking plaza
- Daytime pop of 33,000 employees, students, and over 10,000 residents