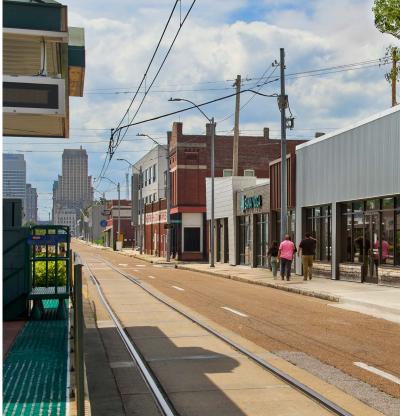

### **PROPERTY HIGHLIGHTS**

- Retail space located in the heart of the medical district
- Pedestrian focused: walk/bike to Downtown, the Edge, Midtown
- Landscaped outdoor seating areas with emphasis on connections to streetscape
- 180-space parking plaza
- Daytime pop of 33,000 employees, students, and over 10,000 residents