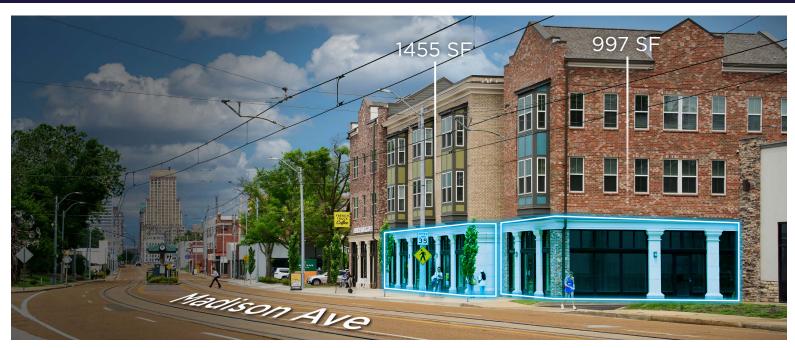

### **PROPERTY HIGHLIGHTS**

- Retail space located in the heart of the medical district
- Pedestrian focused: walk/bike to Downtown, the Edge, Midtown
- Landscaped outdoor seating areas with emphasis on connections to streetscape
- 180-space parking plaza
- Daytime pop of 33,000 employees, students, and over 10,000 residents