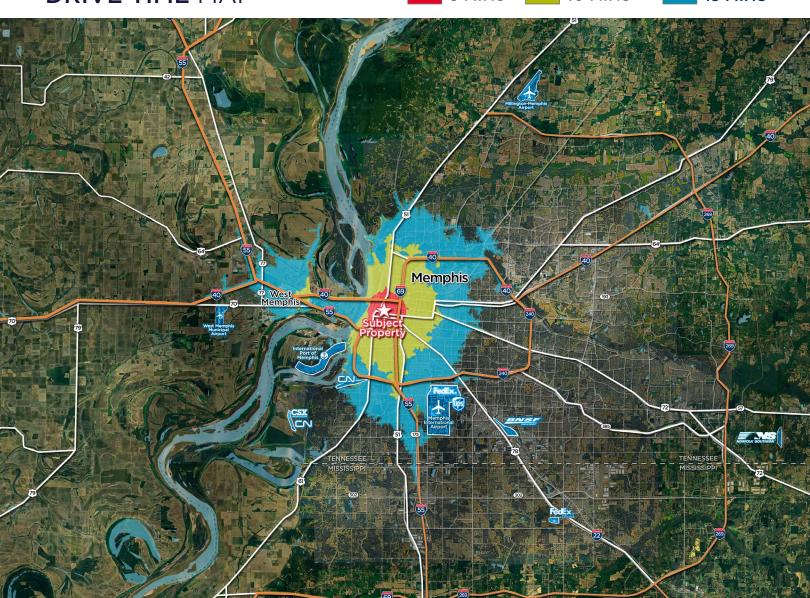

# ORLEANS STATION

MEMPHIS, TN - MEDICAL DISTRICT

WHERE the UNIVERSITY
MEETS the EDGE

**DRIVE TIME MAP** 

5 MINS

**10 MINS** 

S 1

**15 MINS** 