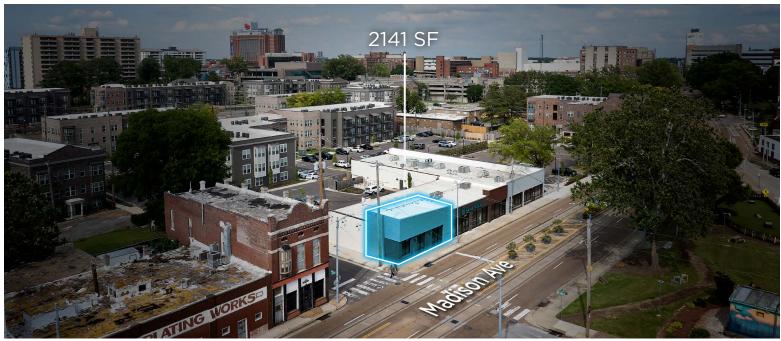

### **PROPERTY HIGHLIGHTS**

- Retail space located in the heart of the medical district
- Pedestrian focused: walk/bike to Downtown, the Edge, Midtown
- Landscaped outdoor seating areas with emphasis on connections to streetscape
- 180-space parking plaza
- Daytime pop of 33,000 employees, students, and over 10,000 residents