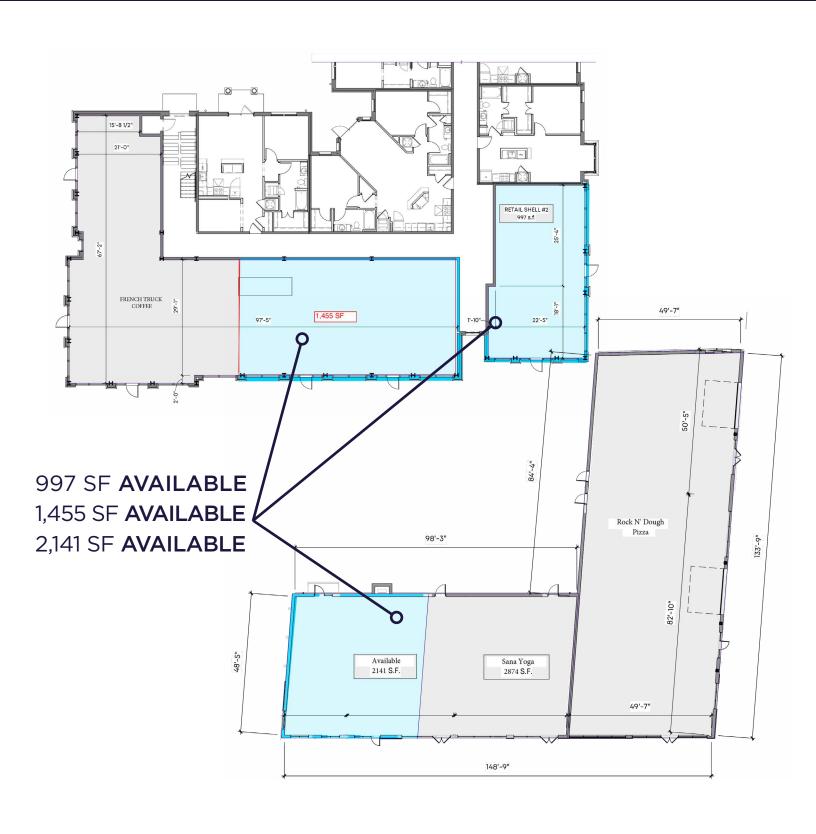

### **PROPERTY HIGHLIGHTS**

- Retail space located in the heart of the medical district
- Pedestrian focused: walk/bike to Downtown, the Edge, Midtown
- Landscaped outdoor seating areas with emphasis on connections to streetscape
- 180-space parking plaza
- Daytime pop of 33,000 employees, students, and over 10,000 residents