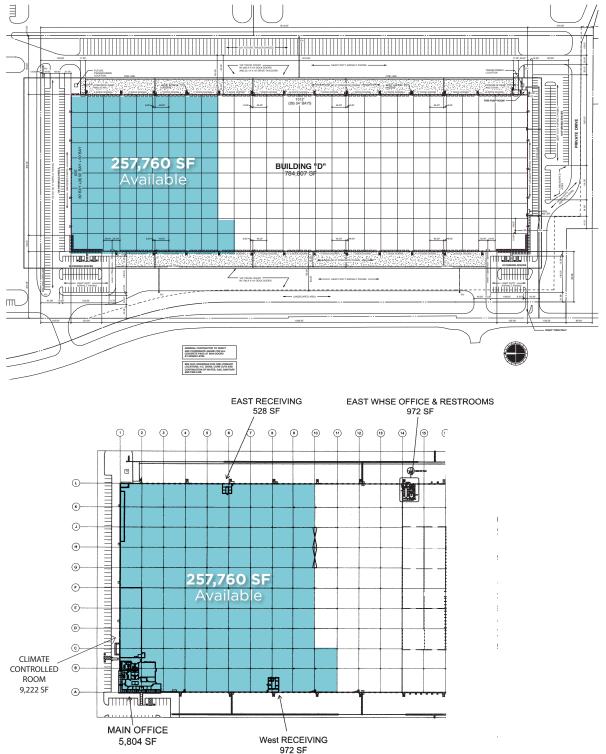

## SITE PLAN

Independently Owned and Operated / A Member of the Cushman & Wakefield Alliance

Cushman & Wakefield Copyright 01/28/24. No warranty or representation, express or implied, is made to the accuracy or completeness of the information contained herein, and same is submitted subject to errors, omissions, change of price, rental or other conditions, withdrawal without notice, and to any special listing conditions imposed by the property owner(s). As applicable, we make no representation as to the condition of the property (or properties) in question.

#### **PROPERTY HIGHLIGHTS**

- 32' clear
- End cap
- Perimeter fencing
- Cross dock
- Column spacing: 54' x 50'
- Speed bays: 54' x 60'
- Building depth: 520'
- 5,804 SF main office
- 9,222 SF climate controlled room
- Shipping/Receiving: 1,500 SF (two separate offices)
- Truck courts: 180'
- 34+/- trailer spaces
- 190+/- auto spaces