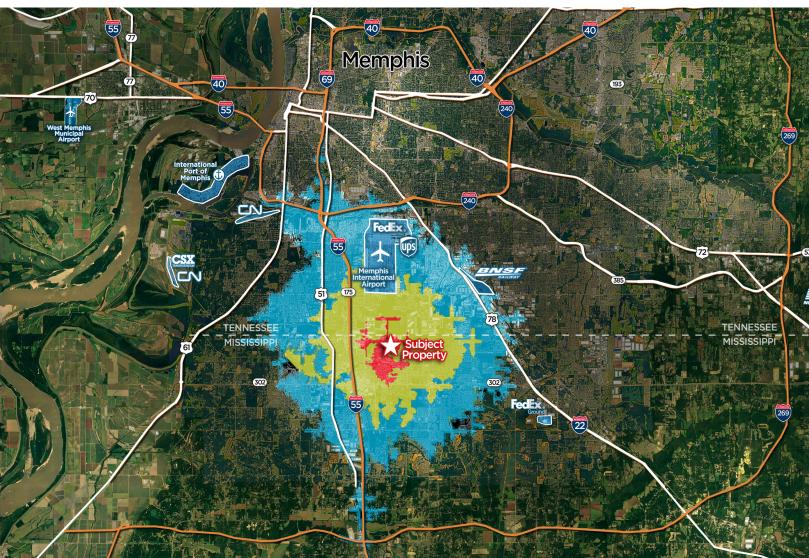

### DRIVE TIME MAP

|                    | Memphis<br>International Aleport<br>FeedEx. | S55          | 40                  | BASSF              | Fedex &             | NORFOLK BOUTHERN     | Ford's \$5.6 Billion<br>Blue Oval City |
|--------------------|---------------------------------------------|--------------|---------------------|--------------------|---------------------|----------------------|----------------------------------------|
| 5 MINS             | 7                                           | 5            | 28                  | 12                 | 17                  | 43                   | 51                                     |
| 10 MINS<br>15 MINS | MINS<br>4<br>MILES                          | MINS 2 MILES | MINS<br>20<br>MILES | MINS<br>6<br>MILES | MINS<br>11<br>MILES | MINS <b>28</b> MILES | MINS<br>48<br>MILES                    |