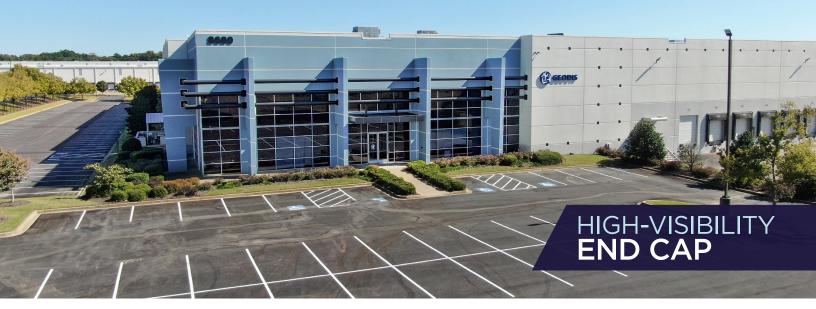

INDUSTRIAL SPACE FOR LEASE STATELINE BUSINESS PARK BLDG D 8680 SWINNEA RD | SOUTHAVEN, MS 38671

# INDUSTRIAL SPACE FOR LEASE 257,760 SF AVAILABLE

#### **PROPERTY HIGHLIGHTS**

- 32' clear
- End cap
- Perimeter fencing
- Cross dock
- Column spacing: 54' x 50'
- Speed bays: 54' x 60'
- Building depth: 520'
- 5,804 SF main office
- 9,222 SF climate controlled room
- Shipping/Receiving: 1,500 SF (two separate offices)
- Truck courts: 180'
- 34+/- trailer spaces
- 190+/- auto spaces