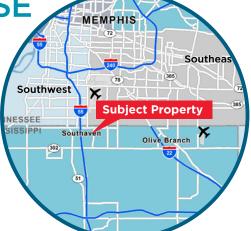

### DRIVE TIME MAP

|                    | Memphis<br>International Aleport<br>FeedEx. | S55          | 40                  | BASSF              | Fedex &             | NORFOLK BOUTHERN     | Ford's \$5.6 Billion<br>Blue Oval City |
|--------------------|---------------------------------------------|--------------|---------------------|--------------------|---------------------|----------------------|----------------------------------------|
| 5 MINS             | 7                                           | 5            | 28                  | 12                 | 17                  | 43                   | 51                                     |
| 10 MINS<br>15 MINS | MINS<br>4<br>MILES                          | MINS 2 MILES | MINS<br>20<br>MILES | MINS<br>6<br>MILES | MINS<br>11<br>MILES | MINS <b>28</b> MILES | MINS<br>48<br>MILES                    |