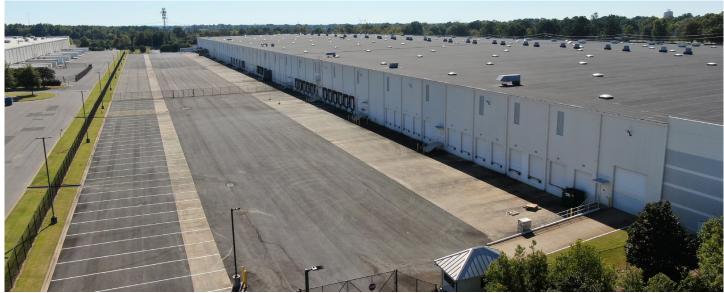

## THE PROPERTY

Mark Jenkins, SIOR, CCIM Principal 901 362 9870 mjenkins@commadv.com

Kemp Conrad, SIOR, Dual Designation Vice Chairman & Principal 901 273 2359 kconrad@commadv.com

**Owen Mercer, SIOR, CCIM** Principal 901 273 2343 omercer@commadv.com

#### **PROPERTY HIGHLIGHTS**

- 32' clear
- End cap
- Perimeter fencing
- Cross dock
- Column spacing: 54' x 50'
- Speed bays: 54' x 60'
- Building depth: 520'
- 5,804 SF main office
- 9,222 SF climate controlled room
- Shipping/Receiving: 1,500 SF (two separate offices)
- Truck courts: 180'
- 34+/- trailer spaces
- 190+/- auto spaces

• T5 lights with sensors

ESFR sprinkler system

- 50 Dock High Doors (9' x 10')-34 fully equipped (levelers, seals, lights and dock locks)
- One (1) drive-in door (14' x 16')
- 20 Battery Charging Stations