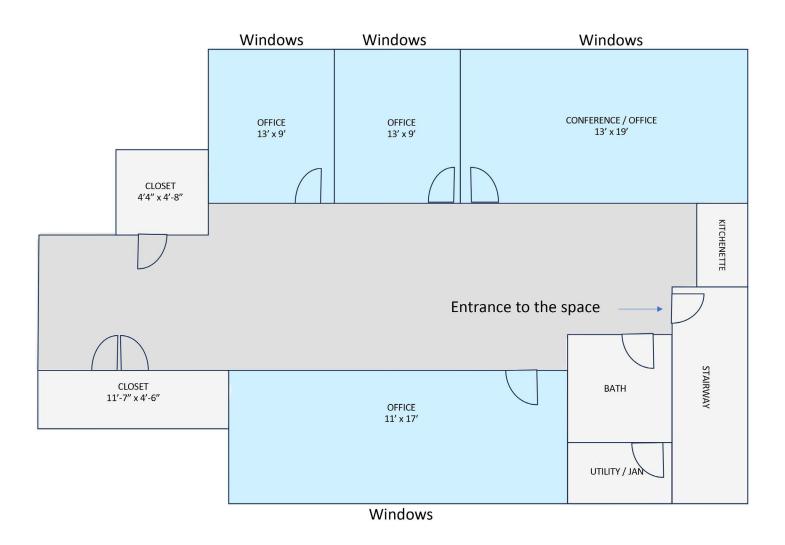

### OFFICE CONDO FOR LEASE

### **Property** Highlights

- Office Condo Available For
  Lease
- (NW Corner of Poplar Pike and Forrest Hill Irene)
- Easy access from Poplar Ave,
  Forrest Hill Irene and Poplar Pike
- Equipped with 3-4 offices, 1 conference room, 2 storage rooms and an internal Bathroom
- +/- 1,300 SF
- Available JAN 2025
- Great Parking
- Located in Corporate Gardens office Complex
- Close proximity to upscale restaurants, retail, banks, etc.
- Potential furniture availability











Caleb Park, SIOR Associate Vice President 901 362 3454 cpark@commadv.com 5101 Wheelis Drive Suite 300 Memphis, TN 38117 Main: 901 366 6070 www.commadv.com

# 9062 Valley Crest Ln

**Suite 201** - Memphis, TN 38138

#### ±1,300 SF OFFICE CONDO AVAILABLE



### FLOOR PLAN - Suite 201