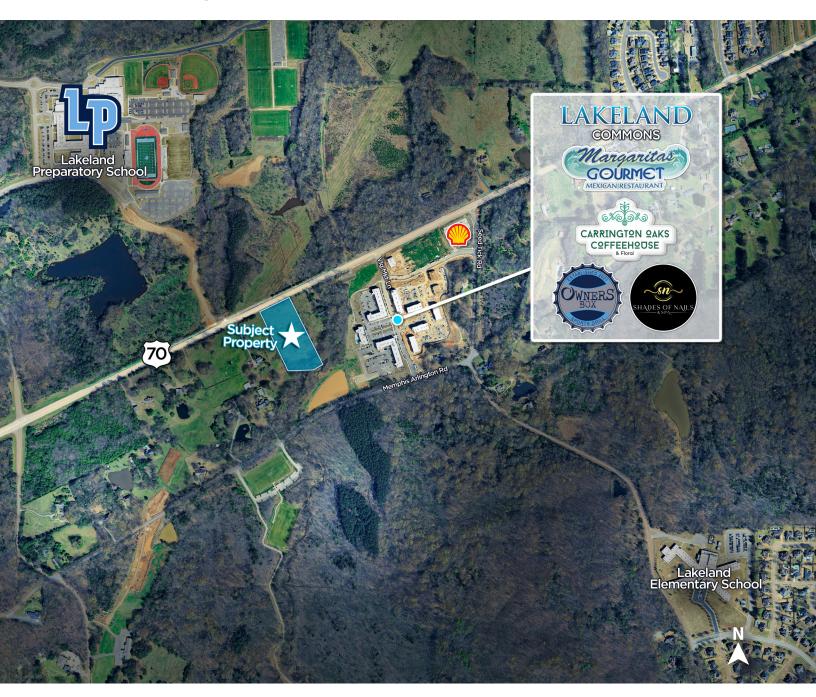

### **AMENITIES MAP**

**Karon Nash** Senior Associate 901 252 6481 knash@commadv.com **Chris Neely** Harris Realty Services 901 406 4996 cneely2015@gmail.com 5101 Wheelis Drive, Suite 300 Memphis, TN 38117 Main: 901 366 6070 www.commadv.com

#### **Property** Highlights

- Prime development site fronting US HWY 70 (east of Canada Road, west of Seedtick Road, north of Memphis Arlington Road).
- · Level topography, with utilities accessible to the site.
- · Directly across from the entrance of the newly developed Lakeland Preparatory School campus.
- · SE boundary line adjacent to Lakeland Commons a new mixed-use development site