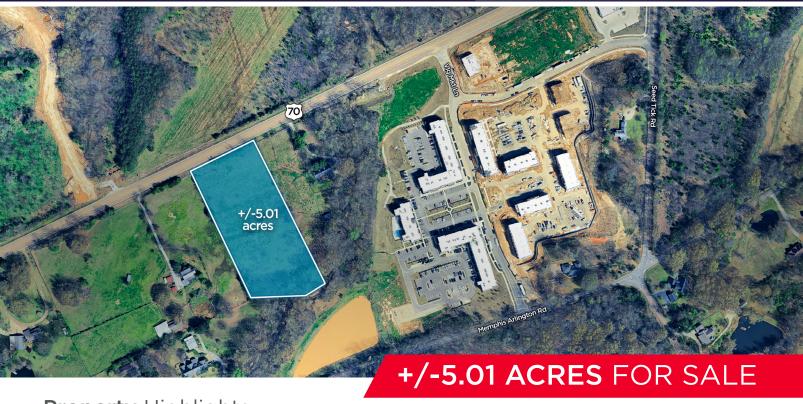

#### **Property** Highlights

- Prime development site fronting US HWY 70 (east of Canada Road, west of Seedtick Road, north of Memphis Arlington Road).
- · Level topography, with utilities accessible to the site.
- · Directly across from the entrance of the newly developed Lakeland Preparatory School campus.
- · SE boundary line adjacent to Lakeland Commons a new mixed-use development site