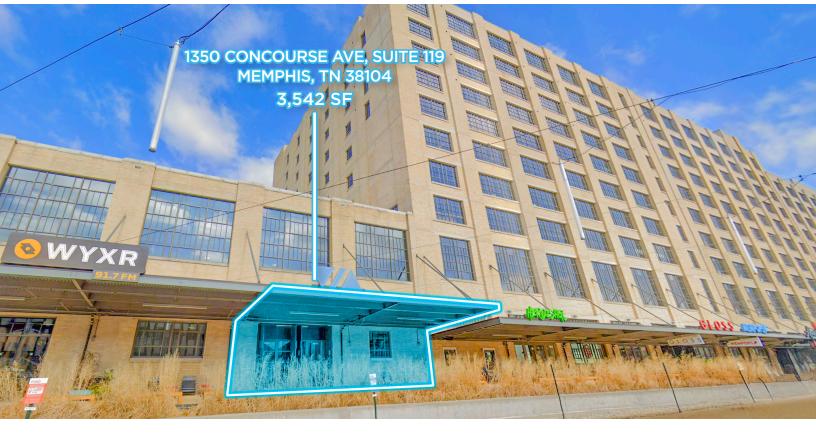

# CROSSTOWN CONCOURSE

#### SUBLEASE SPACE AVAILABLE

#### **PROPERTY HIGHLIGHTS**

- 3,542 SF Sublease opportunity
- Sublease Term through March 2028
- Internal and external signage available
- Includes offices, meeting rooms and built-in work stations
- Roll up door entrance on front of space
- Garage parking available