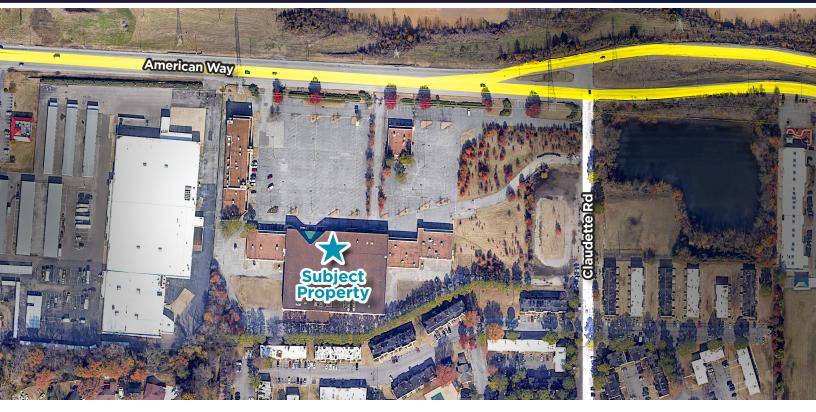

## +/- 774 - 7,125 SF RETAIL SPACE FOR LEASE

Commercial Advisors is please to present Memphis Merit Center for lease. The property is anchored by Memphis Merit Academy – a leading K-8th grade charter in Memphis. With Memphis Merit as the anchor, the center is a perfect location for community minded tenants. The property is proud to have a church, event space, clothing, and nail salon as current long standing tenants.

## **PROPERTY** HIGHLIGHTS

- Available: 774 7,125 sq ft
- Asking Rate: \$14 NNN

Conner Walker Vice President 901 362 9862 cwalker@commadv.com 5101 Wheelis Drive, Suite 300 Memphis, TN 38117 Main: 901 366 6070 www.commadv.com