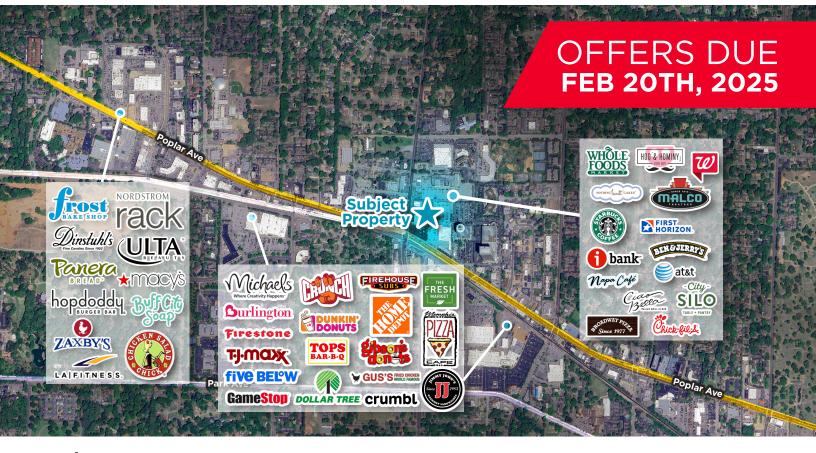

## **5000** POPLAR AVE

Memphis, TN 38117

#### **RESTAURANT SPACE** AVAILABLE

### +/- 7,570 SF RESTAURANT SPACE FOR SALE

#### **PROPERTY HIGHLIGHTS**

- 7,570 SF Fully equipped restaurant for sale
- 67 parking spaces
- 1.02 Acres
- Zoned CMU-3

#### TRAFFIC COUNTS

Poplar Ave - 23,370 VPD

**Carson Claybrook** 

Vice President - Retail Brokerage Services 901 252 6483 cclaybrook@commadv.com

Jeff D. Johnson Associate 901 378 8446 jjohnson@commadv.com