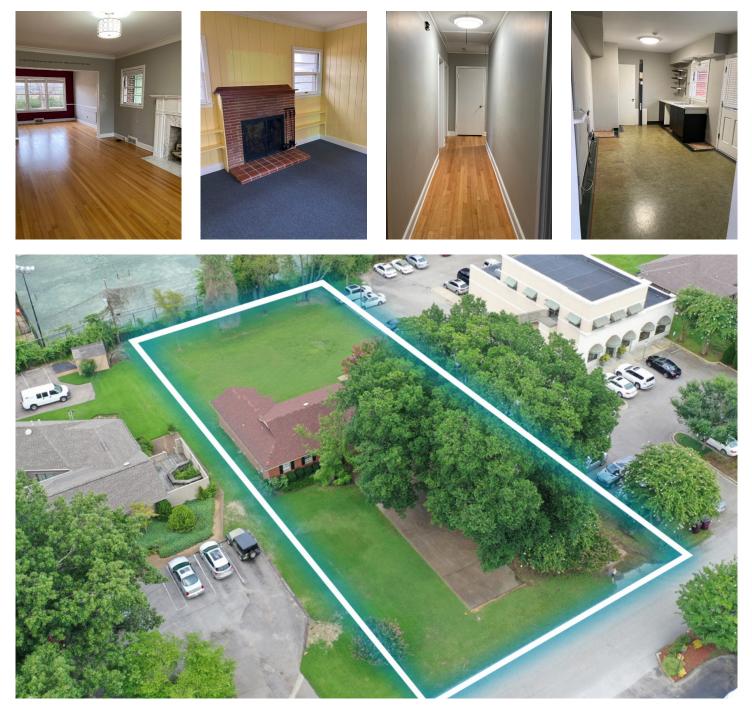

# THE PROPERTY

Dave Curran, SIOR, CCIM Senior Vice President 901 273 2358 dcurran@commadv.com

5101 Wheelis Drive, Suite 300 Memphis, TN 38117 Main: 901 366 6070 www.commadv.com

Independently Owned and Operated / A Member of the Cushman & Wakefield Alliance Cushman & Wakefield Copyright 01/28/24. No warranty or representation, express or implied, is made to the accuracy or completeness of the information contained herein, and same is submitted subject to errors, omissions, change of price, rental or other conditions, withdrawal without notice, and to any special listing conditions imposed by the property owner(s). As applicable, we make no representation as to the condition of the property (or properties) in question.

EAST SUBMARKET

**48 WHEELIS DR** MEMPHIS, TN 38117

COMMERCIAL ADVISORS

# **THE PROPERTY**

Dave Curran, SIOR, CCIM Senior Vice President 901 273 2358 dcurran@commadv.com

5101 Wheelis Drive, Suite 300 Memphis, TN 38117 Main: 901 366 6070 www.commadv.com

 $Independently\ Owned\ and\ Operated\ /A\ Member\ of\ the\ Cushman\ \&\ Wakefield\ Alliance$ 