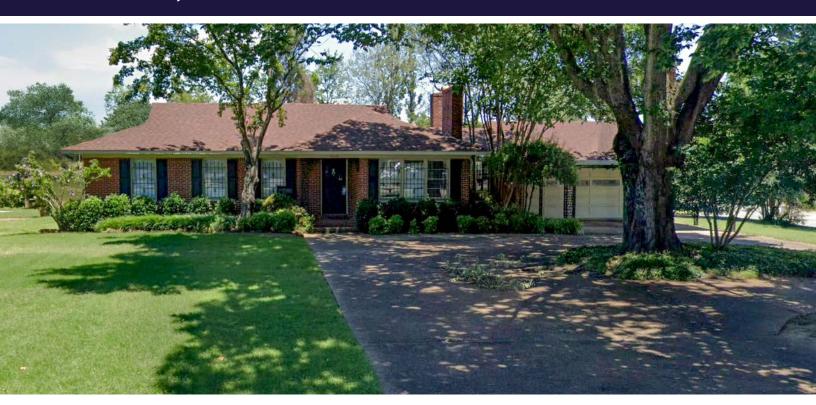

EAST SUBMARKET

5148 WHEELIS DR MEMPHIS, TN 38117

COMMERCIAL ADVISORS

### **OFFICE SPACE FOR LEASE** 2,249 SF Available

#### **PROPERTY** HIGHLIGHTS

- \$17.00 psf rental rate (net of utilities) on an as-is basis
- Short term lease available
- Immediate occupancy
- Located two miles from the Poplar/I-240 intersection
- Within walking distance of over 40 restaurants & amenities
- Easy access to I-240, I-40, and Hwy 385