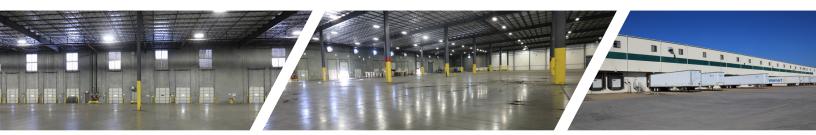

## **Property Highlights**

- +/-940,478 SF total building
- +/-403,459 SF available
- +/-2,657 SF office space
- Clear height: 34'6" at eave; 40'6" at peak
- 48 (9' x 10') dock high doors (with seals, lights & EODs) in crossdock configuration
- 2 (14' x 20') ramped drive-in doors

- ESFR sprinkler
- T-5 lighting
- Concrete tilt-up construction
- Column spacing: 58'6" x 69'
- 90 auto parking spaces
- 61 trailer parking spaces
- Truck court: 135' total (65' concrete, 70' additional asphalt)