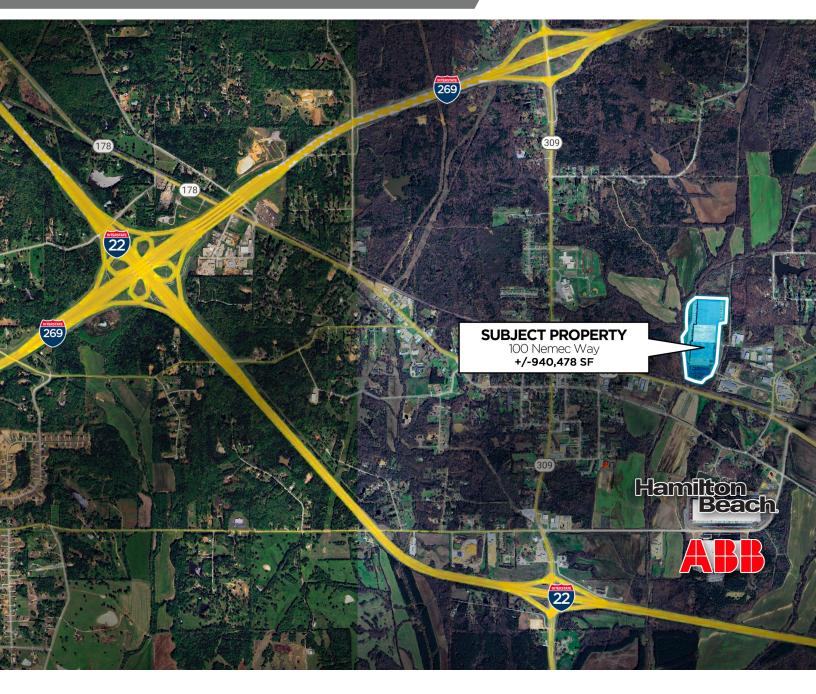

## SITE PLAN

Conveniently located in the ever-growing Marshall County Industrial submarket just off of MS-178, this property offers immediate access to Hwy 78 / Interstate 22. The area is highly attractive to the Memphis and North Mississippi workforce, providing a plentiful labor pool. BSNF, FedEx and UPS hub facilities are also located within close proximity.