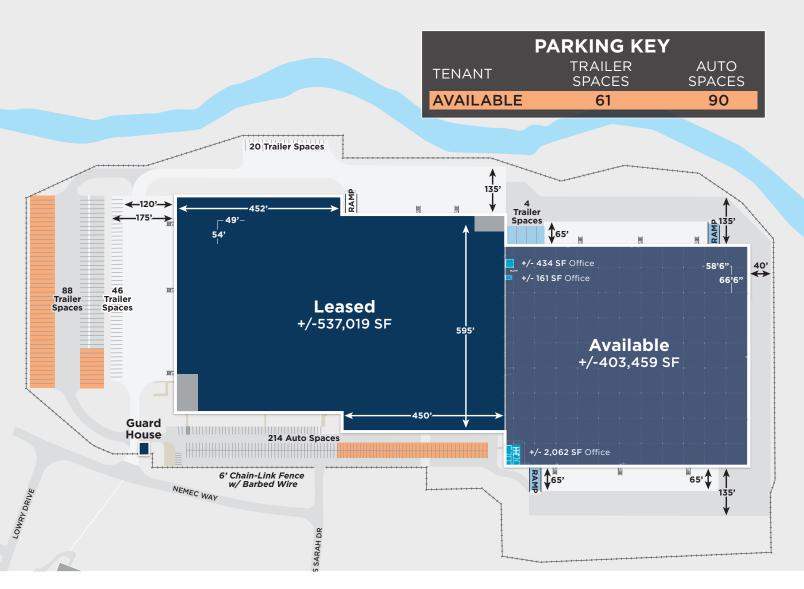

## **Property Highlights**

- +/-940,478 SF total building
- +/-403,459 SF available
- +/-2,657 SF office space
- Clear height: 34'6" at eave; 40'6" at peak
- 48 (9' x 10') dock high doors (with seals, lights & EODs) in crossdock configuration
- 2 (14' x 20') ramped drive-in doors

- ESFR sprinkler
- T-5 lighting
- Concrete tilt-up construction
- Column spacing: 58'6" x 69'
- 90 auto parking spaces
- 61 trailer parking spaces
- Truck court: 135' total (65' concrete, 70' additional asphalt)

## SITE PLAN

Conveniently located in the ever-growing Marshall County Industrial submarket just off of MS-178, this property offers immediate access to Hwy 78 / Interstate 22. The area is highly attractive to the Memphis and North Mississippi workforce, providing a plentiful labor pool. BSNF, FedEx and UPS hub facilities are also located within close proximity.