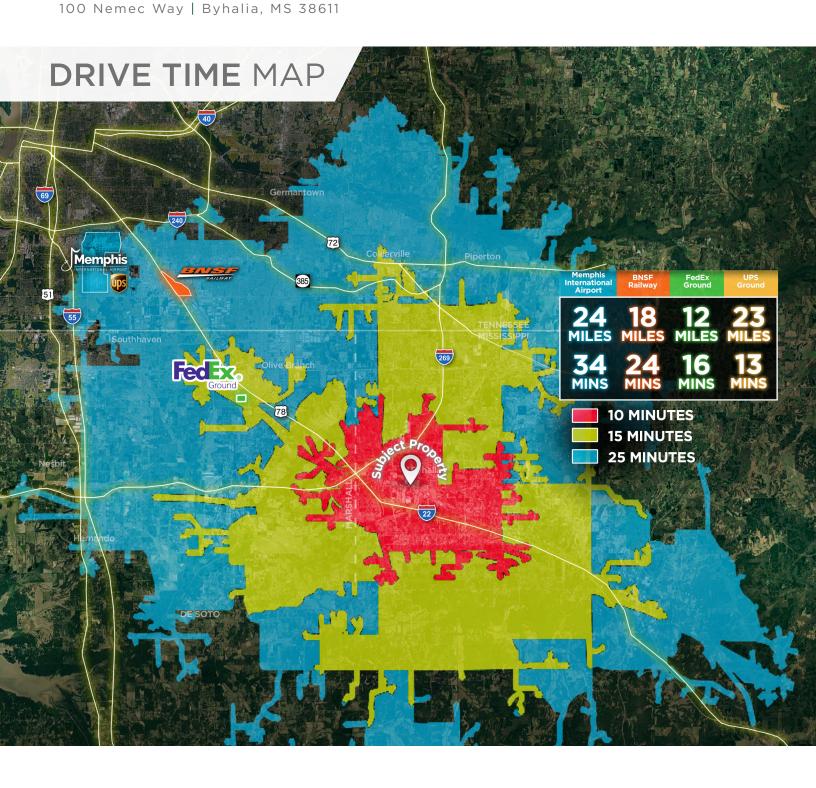

## SITE PLAN

Conveniently located in the ever-growing Marshall County Industrial submarket just off of MS-178, this property offers immediate access to Hwy 78 / Interstate 22. The area is highly attractive to the Memphis and North Mississippi workforce, providing a plentiful labor pool. BSNF, FedEx and UPS hub facilities are also located within close proximity.