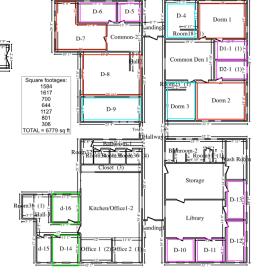

### FIRST - MIDDLE

### SECOND - MIDDLE

CUSHMAN & COMMERCIAL WAKEFIELD ADVISORS

40,000 +/- SF BUILDING

FOR SALE ON 1.45 ACRES

**BASEMENT - MIDDLE** 

#### **BASEMENT - NORTH**

#### **SECOND - NORTH**

 $Independently\ Owned\ and\ Operated\ /A\ Member\ of\ the\ Cushman\ \&\ Wakefield\ Alliance$ 

Cushman & Wakefield Copyright 04/29/25. No warranty or representation, express or implied, is made to the accuracy or completeness of the information contained herein, and same is submitted subject to errors, omissions, change of price, rental or other conditions, withdrawal without notice, and to any special listing conditions imposed by the property owner(s). As applicable, we make no representation as to the condition of the property (or properties) in question.