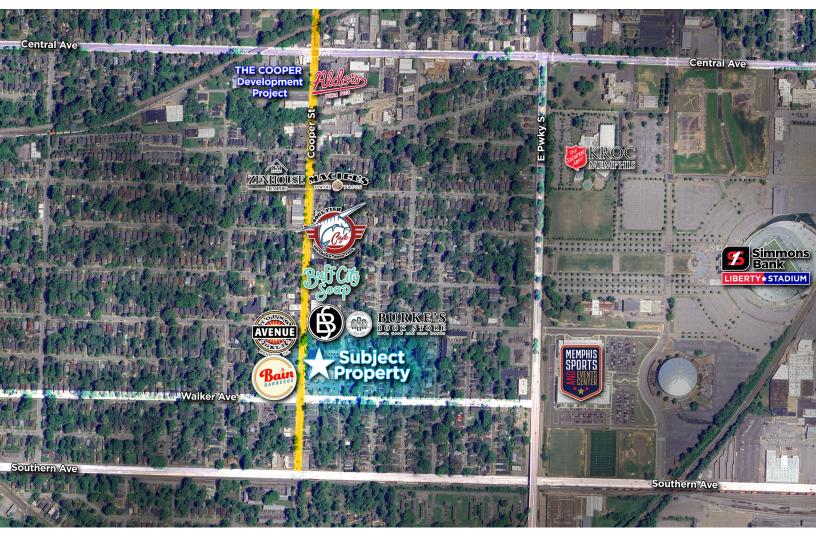

### **AMENITY** MAP

Luke Jensen, SIOR Executive Vice President | Principal 901 362 4313 luke.jensen@commadv.com Matt Weathersby, SIOR, CCIM Vice Chairman 901 362 43173 mweathersby@commadv.com 5101 Wheelis Drive Suite 300 Memphis, TN 38117 Main: 901 366 6070 www.commadv.com

### DEVELOPMENT OPPORTUNITY

Located in the Cooper-Young Midtown area, this +/- 40,000 SF space is surrounded by several popular amenites such as Young Avenue Deli and The Beauty Shop Restaurant with easy access to I-69 and I-40. The neighborhood is populated with students and young adults who frequent the surrounding shops.