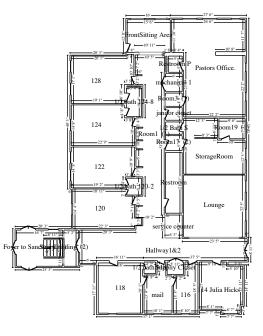

### SECOND - MIDDLE

CUSHMAN & COMMERCIAL WAKEFIELD ADVISORS

40,000 +/- SF BUILDING

FOR SALE ON 1.45 ACRES

**BASEMENT - MIDDLE** 