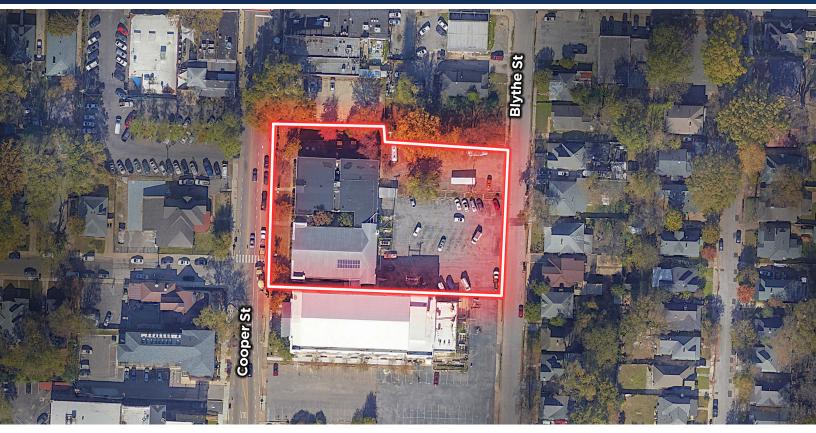

### DEVELOPMENT OPPORTUNITY

Located in the Cooper-Young Midtown area, this +/- 40,000 SF space is surrounded by several popular amenites such as Young Avenue Deli and The Beauty Shop Restaurant with easy access to I-69 and I-40. The neighborhood is populated with students and young adults who frequent the surrounding shops.

### **Property Highlights**

- Zoning is CMU-1 and R-6 within the Midtown Overlay
- 1.45 Acres for sale
- +/- 40,000 SF building

Luke Jensen, SIOR Executive Vice President | Principal 901 362 4313 Iuke.jensen@commadv.com Matt Weathersby, SIOR, CCIM Vice Chairman 901 362 43173 mweathersby@commadv.com