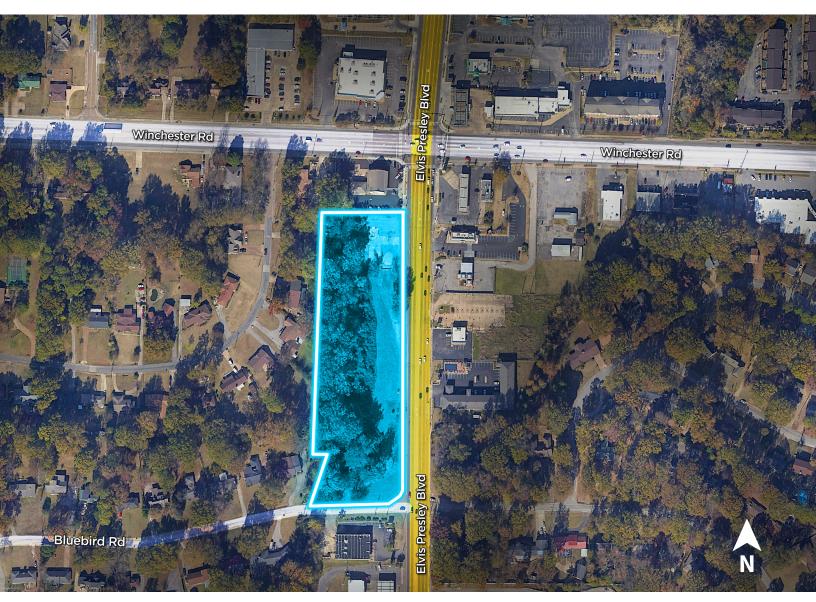

## 3491 ELVIS PRESLEY BLVD

COMMERCIAL ADVISORS

CUSHMAN & WAKEFIELD

Memphis, TN 38116

- 4.4 acres
- In between Winchester Road and Bluebird Rd.
- Zoned CMU-1

## TRAFFIC COUNTS

• Elvis Presley Blvd - 32,744 VPD

Jeff D. Johnson Associate 901 378 8446 jjohnson@commadv.com Karon Nash Associate Vice President 901 252 6481 knash@commadv.com 5101 Wheelis Drive, Suite 300 Memphis, TN 38117 Main: 901 366 6070 www.commadv.com