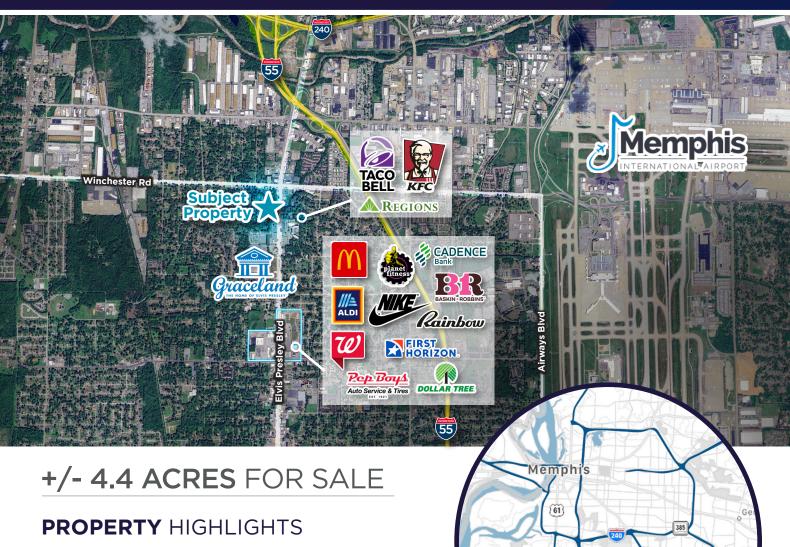

## 3491 ELVIS PRESLEY BLVD

COMMERCIAL ADVISORS

CUSHMAN & WAKEFIELD

Memphis, TN 38116

- 4.4 acres
- In between Winchester Road and Bluebird Rd.
- Zoned CMU-1

## TRAFFIC COUNTS

• Elvis Presley Blvd - 32,744 VPD

Jeff D. Johnson Associate 901 378 8446 jjohnson@commadv.com Karon Nash Associate Vice President 901 252 6481 knash@commadv.com 5101 Wheelis Drive, Suite 300 Memphis, TN 38117 Main: 901 366 6070 www.commadv.com