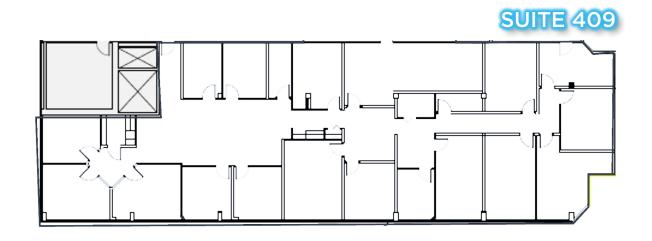

#### **PROPERTY** HIGHLIGHTS

Sublease space ranging from 887 SF to 7,643 SF

Suite 409: 5,447 SF

• Suite 415: 1,318 SF

• Suite 417: 878 SF

• Lease EXP Date: Oct 31, 2027

Sublease Rate: \$20.00 PSF

Space includes offices and open work areas

#### **AVAILABLE SUITES**

#### **AVAILABLE SUITES**

Caleb Park, SIOR Vice President (901) 362-3454 cpark@commadv.com 5101 Wheelis Drive, Suite 300 Memphis, TN 38117 Main: 901 366 6070 www.commadv.com