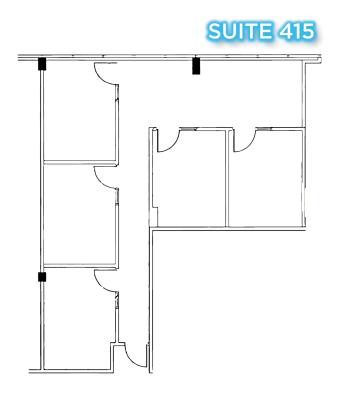

#### **PROPERTY** HIGHLIGHTS

Sublease space ranging from 887 SF to 7,643 SF

Suite 409: 5,447 SF

• Suite 415: 1,318 SF

• Suite 417: 878 SF

• Lease EXP Date: Oct 31, 2027

Sublease Rate: \$20.00 PSF

Space includes offices and open work areas

#### **AVAILABLE SUITES**

#### **AVAILABLE SUITES**

Caleb Park, SIOR Vice President (901) 362-3454 cpark@commadv.com 5101 Wheelis Drive, Suite 300 Memphis, TN 38117 Main: 901 366 6070 www.commadv.com