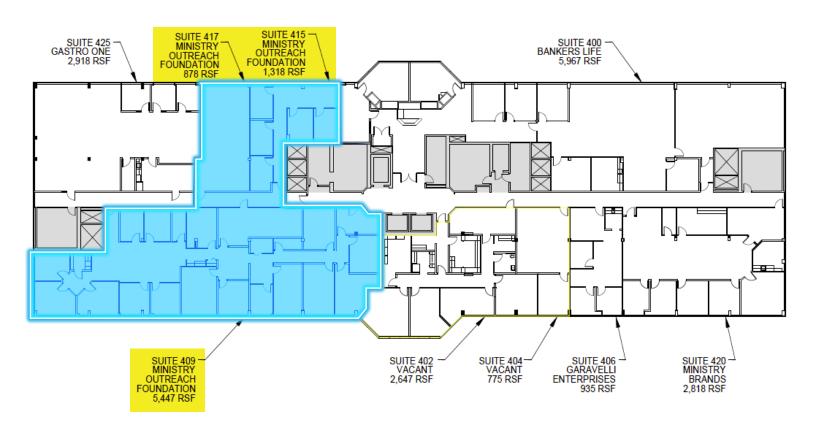

### GERMANTOWN PARK - AT SHELBY FARMS

CUSHMAN & COMMERCIAL WAKEFIELD ADVISORS

SUITES 409, 415 AND 417

**887 - 7,643 SF** AVAILABLE

MULTIPLE SUITES FOR SUBLEASE

#### **PROPERTY** HIGHLIGHTS

Sublease space ranging from 887 SF to 7,643 SF

Suite 409: 5,447 SF

• Suite 415: 1,318 SF

• Suite 417: 878 SF

• Lease EXP Date: Oct 31, 2027

Sublease Rate: \$20.00 PSF

Space includes offices and open work areas

#### **AVAILABLE SUITES**