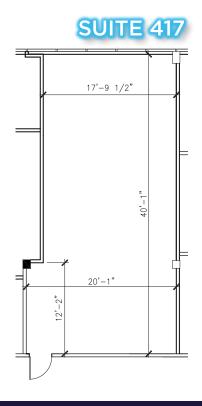

#### **PROPERTY** HIGHLIGHTS

Sublease space ranging from 887 SF to 7,643 SF

Suite 409: 5,447 SF

• Suite 415: 1,318 SF

• Suite 417: 878 SF

• Lease EXP Date: Oct 31, 2027

Sublease Rate: \$20.00 PSF

Space includes offices and open work areas

#### **AVAILABLE SUITES**

#### **AVAILABLE SUITES**

Caleb Park, SIOR Vice President (901) 362-3454 cpark@commadv.com 5101 Wheelis Drive, Suite 300 Memphis, TN 38117 Main: 901 366 6070 www.commadv.com